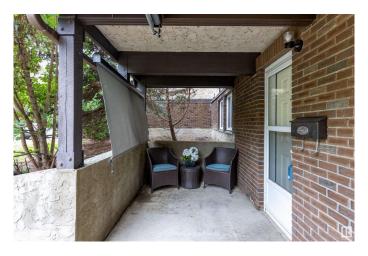

#### \$149,900

2 Bedroom, 1.00 Bathroom, 808 sqft Condo / Townhouse on 0.00 Acres

Grandin, St. Albert, AB

Welcome to this cozy main floor unit in Tudor Glen. Direct outside access with your own covered entrance/patio area makes it a very comfortable home with no stairs. The unit has newer VINYL PLANK FLOORING throughout most of the home. There is a living room, spacious dining room, two bedrooms, storage room and a four piece bathroom. The kitchen has white cabinetry, stainless steel appliances, dishwasher (July 2025) and a newer stacked washer/dryer. Freshly painted and quick possession. One outside assigned parking stall completes this fantastic unit! Walking distance to Save on Foods, Starbucks and more. Easy access to the Anthony Henday.

#### **Amenities**

Amenities Parking-Visitor, Patio, Storage-In-Suite, See Remarks

Parking Stall