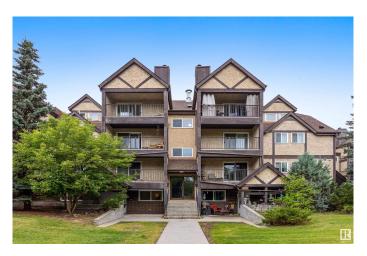

# \$149,900 - 8011 Tudor Glen, St. Albert

MLS® #E4449047

#### \$149,900

2 Bedroom, 1.00 Bathroom, 808 sqft Condo / Townhouse on 0.00 Acres

Grandin, St. Albert, AB

Welcome to this cozy main floor unit in Tudor Glen. Direct outside access with your own covered entrance/patio area makes it a very comfortable home with no stairs. The unit has newer VINYL PLANK FLOORING throughout most of the home. There is a living room, spacious dining room, two bedrooms, storage room and a four piece bathroom. The kitchen has white cabinetry, stainless steel appliances, dishwasher (July 2025) and a newer stacked washer/dryer. Freshly painted and quick possession. One outside assigned parking stall completes this fantastic unit! Walking distance to Save on Foods, Starbucks and more. Easy access to the Anthony Henday.