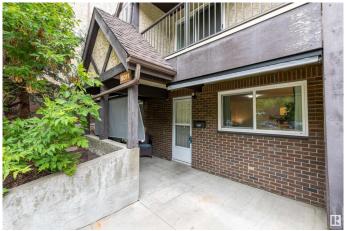

#### \$149,900

2 Bedroom, 1.00 Bathroom, 808 sqft Condo / Townhouse on 0.00 Acres

Grandin, St. Albert, AB

Welcome to this cozy main floor unit in Tudor Glen. Direct outside access with your own covered entrance/patio area makes it a very comfortable home with no stairs. The unit has newer VINYL PLANK FLOORING throughout most of the home. There is a living room, spacious dining room, two bedrooms, storage room and a four piece bathroom. The kitchen has white cabinetry, stainless steel appliances, dishwasher (July 2025) and a newer stacked washer/dryer. Freshly painted and quick possession. One outside assigned parking stall completes this fantastic unit! Walking distance to Save on Foods, Starbucks and more. Easy access to the Anthony Henday.