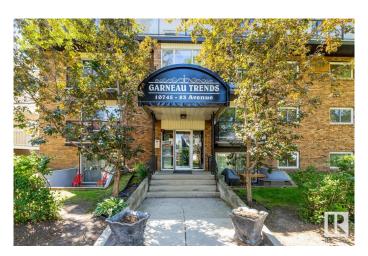

## \$215,000

1 Bedroom, 1.00 Bathroom, 747 sqft Condo / Townhouse on 0.00 Acres

Garneau, Edmonton, AB

Welcome to the trendy Garneau Trends building! Located just off Whyte Avenue, this is a prime location in the heart of Garneauâ€"just minutes from the University of Alberta, LRT, River Valley, and downtown Edmonton. This spacious 746 sq. ft. one-bedroom unit has been previously upgraded with hardwood floors, tile, kitchen cabinets, countertops, stainless steel appliances, paint, trim, doors, and a renovated bathroom with a jetted tub. It features a large primary bedroom and in-suite laundry. This is a fantastic opportunity for any investor, young professional, or student to own this fully furnished turnkey unit.