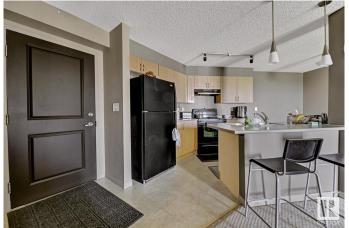

#### \$145,000

1 Bedroom, 1.00 Bathroom, 663 sqft Condo / Townhouse on 0.00 Acres

Rutherford (Edmonton), Edmonton, AB

LIVE IN RUTHERFORD VILLAGE! This one bedroom, 3rd floor north facing condo, is perfect for students or professionals. Features include: open concept, efficient layout, modern colors, walk through closet, covered balcony with gas BBQ, ensuite laundry, underground parking and storage room. Rutherford Village offers elevators, visitor parking and is pet friendly. All utilities are included in the condo fees including power. Located within walking distance to shopping and public transport. Quick access to Anthony Henday Drive, Calgary Trail and Edmonton Airport. WELCOME HOME!

### Interior

Appliances Dishwasher-Built-In, Refrigerator, Stacked Washer/Dryer, Stove-Electric

Heating Baseboard, Natural Gas