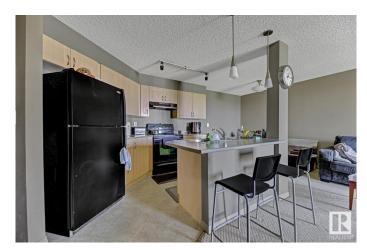

#### \$145,000

1 Bedroom, 1.00 Bathroom, 663 sqft Condo / Townhouse on 0.00 Acres

Rutherford (Edmonton), Edmonton, AB

LIVE IN RUTHERFORD VILLAGE! This one bedroom, 3rd floor north facing condo, is perfect for students or professionals. Features include: open concept, efficient layout, modern colors, walk through closet, covered balcony with gas BBQ, ensuite laundry, underground parking and storage room. Rutherford Village offers elevators, visitor parking and is pet friendly. All utilities are included in the condo fees including power. Located within walking distance to shopping and public transport. Quick access to Anthony Henday Drive, Calgary Trail and Edmonton Airport. WELCOME HOME!

### Interior

Appliances Dishwasher-Built-In, Refrigerator, Stacked Washer/Dryer, Stove-Electric

Heating Baseboard, Natural Gas