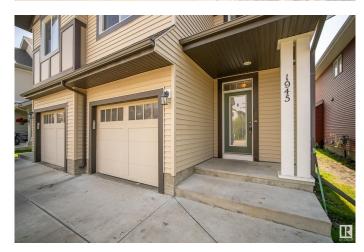

# \$385,000 - 1945 Chapman Road, Edmonton

MLS® #E4447954

#### **Exterior**

Exterior Wood, Vinyl

Exterior Features Fenced, Playground Nearby, Public Transportation, Shopping Nearby

Roof Asphalt Shingles

Construction Wood, Vinyl

Foundation Concrete Perimeter