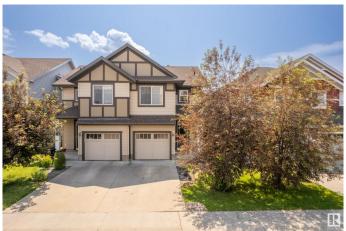

# \$385,000 - 1945 Chapman Road, Edmonton

MLS® #E4447954

## \$385,000

2 Bedroom, 2.50 Bathroom, 1,396 sqft Single Family on 0.00 Acres

Chappelle Area, Edmonton, AB

Priced to move in Chappelle! This half duplex has two big primary bedroomsâ€"each with an ensuite and walk-in closetâ€"plus a bonus room and upstairs laundry. The main floor is open and inviting with a cozy fireplace and stainless steel appliances. Unfinished basement = room to grow. Enjoy the sunny south-facing yard, attached garage, and a great location close to parks and shopping. Don't wait on this one!

#### **Exterior**

Exterior Wood, Vinyl

Exterior Features Fenced, Playground Nearby, Public Transportation, Shopping Nearby

Roof Asphalt Shingles

Construction Wood, Vinyl

Foundation Concrete Perimeter