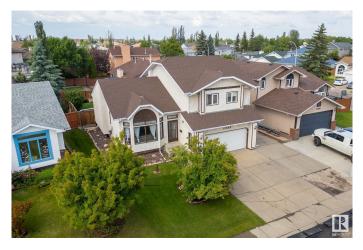

# \$524,900 - 12908 159 Avenue, Edmonton

MLS® #E4447762

#### \$524,900

5 Bedroom, 2.50 Bathroom, 1,929 sqft Single Family on 0.00 Acres

Oxford, Edmonton, AB

Welcome to this spacious 1,928 sqft two-storey in the desirable Oxford community! This well-maintained home features 3 bedrooms upstairs and 2 down, offering ample space for your family. Enjoy the elegance of a formal dining and sitting room, complemented by stunning large vaulted ceilings that create an airy, open feel. The cozy family room is perfect for relaxing, while the kitchen is both functional and inviting. Step outside to a large deck with a gazebo, ideal for outdoor entertaining. The home also boasts a heated double car garage, a large RV parking pad, and a handy shed for extra storage. Recent updates include updated bathrooms, updated kitchen including appliances, some newer windows, a furnace, hot water tank, and A/C for year-round comfort. Don't miss this fantastic opportunity to own a beautiful, well-cared-for home with all the extras!