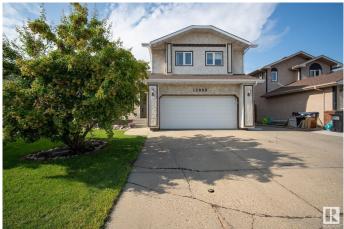

#### \$524,900

5 Bedroom, 2.50 Bathroom, 1,929 sqft Single Family on 0.00 Acres

Oxford, Edmonton, AB

Welcome to this spacious 1,928 sqft two-storey in the desirable Oxford community! This well-maintained home features 3 bedrooms upstairs and 2 down, offering ample space for your family. Enjoy the elegance of a formal dining and sitting room, complemented by stunning large vaulted ceilings that create an airy, open feel. The cozy family room is perfect for relaxing, while the kitchen is both functional and inviting. Step outside to a large deck with a gazebo, ideal for outdoor entertaining. The home also boasts a heated double car garage, a large RV parking pad, and a handy shed for extra storage. Recent updates include updated bathrooms, updated kitchen including appliances, some newer windows, a furnace, hot water tank, and A/C for year-round comfort. Don't miss this fantastic opportunity to own a beautiful, well-cared-for home with all the extras!

### Amenities

| Amenities | See Remarks                        |
|-----------|------------------------------------|
| Parking   | Double Garage Attached, RV Parking |