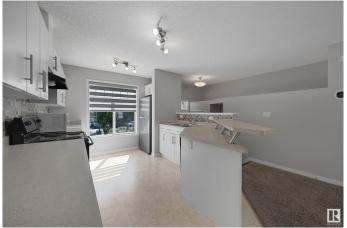

#### \$318,000

2 Bedroom, 2.50 Bathroom, 1,202 sqft Condo / Townhouse on 0.00 Acres

The Hamptons, Edmonton, AB

Located in the Hamptons. This innovative 2 storey home design with 2 Master Bedrooms and 2.5 Baths. This is a total departure from the traditional, designed with contemporary lifestyles and ever-changing family dynamics in mind. The Spacious kitchen offers extra prep space with an oversized eat in island with granite counter tops, upgraded stainless steel appliances, and mosaic tile backsplash. The main floor also features open concept living space, and a powder room, & a private balcony. TWO Master bedroom's with Dual Ensuites features a Walk in closet. The lower level houses a private, Oversized Attached Double Garage, a welcoming foyer with closet space, and Laundry & Storage. 2 minute drive to public & catholic K-9 schools. All services, amenities and shopping close by.

#### Interior

Interior Features ensuite bathroom

Appliances Dishwasher-Built-In, Dryer, Hood Fan, Refrigerator, Stove-Electric,

Washer, Window Coverings

Heating Forced Air-1, Natural Gas

Stories 2

Has Basement Yes