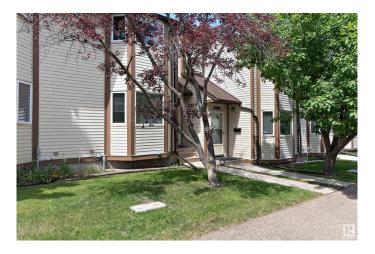

# \$279,900

3 Bedroom, 1.50 Bathroom, 1,075 sqft Condo / Townhouse on 0.00 Acres

Hillview, Edmonton, AB

Welcome to this well cared townhouse in Gatesboro in the community of Hillview. Enjoy the convenience of 2 parking stalls. LRT station is close by. 2 schools are also close by and parks. Total of 3 bedrooms and 2 bathrooms. The primary bedroom is spacious. The 2 other bedrooms are a good size. The kitchen has 3 appliances and a large bay window allowing lots of natural light. A good size living room, stoned face fireplace and hardwood floor. The basement is fully finished with a storage room, laundry with washer and dryer and rec room.

# **Exterior**

Exterior Wood, Vinyl

Exterior Features Playground Nearby, Public Transportation

Roof Asphalt Shingles

Construction Wood, Vinyl

Foundation Concrete Perimeter