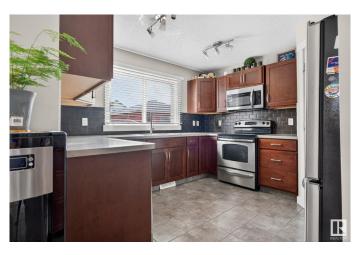

# \$489.900

4 Bedroom, 3.50 Bathroom, 1,479 sqft Single Family on 0.00 Acres

Charlesworth, Edmonton, AB

Welcome to this wonderful well maintained 4-bedrooms, 4 bathrooms, detached home in very nice neighborhood with lots of extras, featuring a professionally finished basement with family room, extra bedroom, and a 4 piece bathroom, the main floor has a large family room, a cozy fireplace, an open concept large kitchen with stainless steel appliances, and a 2 piece bathroom. add to that a double garage. Perfect for modern day living, laundry on upper floor near bedrooms, Master bedroom with ensuite 4 piece bathroom, walk-in closet. This house is perfect for a large family and it shows great!

## Interior

Interior Features ensuite bathroom

Appliances Dishwasher-Built-In, Dryer, Garage Control, Garage Opener, Microwave

Hood Fan, Refrigerator, Stove-Electric, Washer

Heating Forced Air-1, Natural Gas