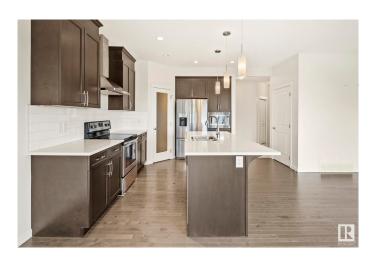

#### \$589.999

3 Bedroom, 2.50 Bathroom, 1,812 sqft Single Family on 0.00 Acres

Walker, Edmonton, AB

Beautiful single-family home with attached double car garage in the desirable Walker community! This home features a separate side entrance, rear deck, and a partially fenced, landscaped backyardâ€"perfect for enjoying outdoor space. Step inside to an open concept main floor with a modern kitchen featuring stainless steel appliances and a spacious living area with an electric fireplace. Upstairs offers a bonus room, convenient laundry, and 3 bedrooms including a spacious primary suite with a walk-in closet and a luxurious ensuite featuring double sinks, walk-in shower, and a relaxing soaker tub.

### **Amenities**

Amenities Deck, See Remarks

Parking Double Garage Attached

#### **Exterior**

Exterior Wood, Stone, Vinyl

Exterior Features Airport Nearby, Golf Nearby, Landscaped, No Back Lane, Playground

Nearby, Schools, Shopping Nearby, Partially Fenced

Roof Asphalt Shingles

Construction Wood, Stone, Vinyl