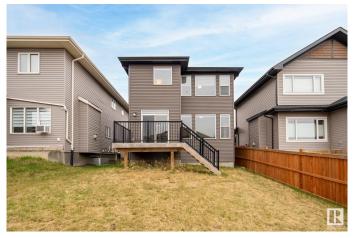

#### \$589.999

3 Bedroom, 2.50 Bathroom, 1,812 sqft Single Family on 0.00 Acres

Walker, Edmonton, AB

Beautiful single-family home with attached double car garage in the desirable Walker community! This home features a separate side entrance, rear deck, and a partially fenced, landscaped backyardâ€"perfect for enjoying outdoor space. Step inside to an open concept main floor with a modern kitchen featuring stainless steel appliances and a spacious living area with an electric fireplace. Upstairs offers a bonus room, convenient laundry, and 3 bedrooms including a spacious primary suite with a walk-in closet and a luxurious ensuite featuring double sinks, walk-in shower, and a relaxing soaker tub.

### **Amenities**

Amenities Deck, See Remarks

Parking Double Garage Attached

#### **Exterior**

Exterior Wood, Stone, Vinyl

Exterior Features Airport Nearby, Golf Nearby, Landscaped, No Back Lane, Playground

Nearby, Schools, Shopping Nearby, Partially Fenced

Roof Asphalt Shingles

Construction Wood, Stone, Vinyl