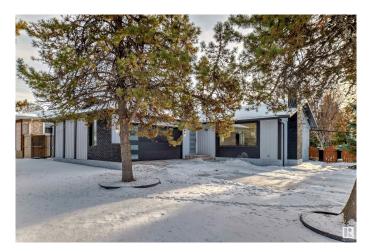

# \$574,500

3 Bedroom, 3.00 Bathroom, 1,316 sqft Single Family on 0.00 Acres

Steinhauer, Edmonton, AB

Impressive bungalow located in the heart of Steinhauer! This beautifully maintained home offers the perfect balance of modern elegance and natural tranquility. With a double attached garage, this home is sure to impress. From the moment you step inside, you'll be captivated by the bright and spacious living room. The kitchen offers high-end appliances and plenty of storage space. To round out the main floor, a primary bedroom with three piece ensuite plus two additional bedrooms and bathroom. The basement boasts a large family room, two Dens with closets and windows in both, and a 3pc bathroom. But the real highlight? The unbeatable location. This home offers immediate access 111 Street or Calgary trial-welcome home!

Built in 1975

Type Single Family

Sub-Type Detached Single Family

Style Bungalow Status Active