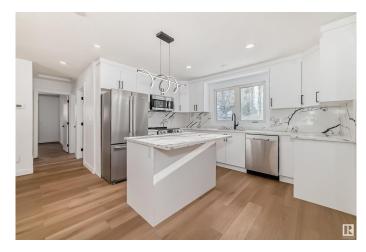

# \$574,500

3 Bedroom, 3.00 Bathroom, 1,316 sqft Single Family on 0.00 Acres

Steinhauer, Edmonton, AB

Impressive bungalow located in the heart of Steinhauer! This beautifully maintained home offers the perfect balance of modern elegance and natural tranquility. With a double attached garage, this home is sure to impress. From the moment you step inside, you'll be captivated by the bright and spacious living room. The kitchen offers high-end appliances and plenty of storage space. To round out the main floor, a primary bedroom with three piece ensuite plus two additional bedrooms and bathroom. The basement boasts a large family room, two Dens with closets and windows in both, and a 3pc bathroom. But the real highlight? The unbeatable location. This home offers immediate access 111 Street or Calgary trial-welcome home!

# Interior

Interior Features ensuite bathroom

Appliances Dishwasher-Built-In, Dryer, Microwave Hood Fan, Refrigerator,

Stove-Electric, Washer

Heating Forced Air-1, Natural Gas

Stories 2

Has Basement Yes

Basement Full, Finished