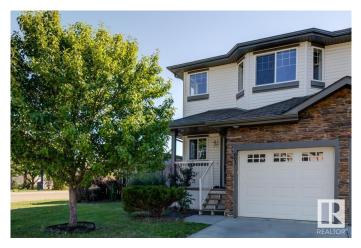

### \$350,000

2 Bedroom, 2.50 Bathroom, 1,073 sqft Single Family on 0.00 Acres

Charlesworth, Edmonton, AB

Looking for a MASSIVE YARD at a GREAT PRICE? Then look no further! This 2 BEDROOM, 2-1/2 BATH, 2 storey Â<sup>1</sup>/<sub>2</sub> duplex with SINGLE ATTACHED GARAGE features a FANTASTIC OPEN-CONCEPT FLOOR-PLAN and CENTRAL AIR CONDITIONING on a CORNER LOT with enough side-street parking to park even the largest motorhome/RV! The home features LAMINATE FLOORING, 2 LARGE PRIMARY SUITES and LOTS OF CLOSET SPACE, a GAS FIREPLACE, LOTS OF WINDOWS, FANTASTIC DÉCOR & COLOURS, a FULLY FINISHED (AND TASTEFULLY DONE) BASEMENT plus a PRIVATE EAST-FACING DECK with COMPOSITE DECKING to enjoy those morning coffee's! Need a THIRD BEDROOM? With very little work.... it could be added to the basement! Located in Charlesworth and only a few minutes away from Anthony Henday make commuting an absolute breeze!!!

### **Essential Information**

| MLS® #    | E4446992  |
|-----------|-----------|
| Price     | \$350,000 |
| Bedrooms  | 2         |
| Bathrooms | 2.50      |

| Full Baths     | 2             |
|----------------|---------------|
| Half Baths     | 1             |
| Square Footage | 1,073         |
| Acres          | 0.00          |
| Year Built     | 2007          |
| Туре           | Single Family |
| Sub-Type       | Half Duplex   |
| Style          | 2 Storey      |
| Status         | Active        |