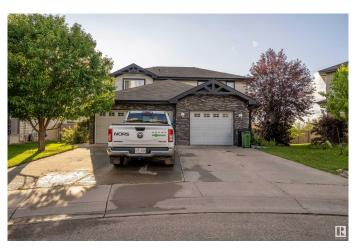

## \$434,999

3 Bedroom, 2.50 Bathroom, 1,389 sqft Single Family on 0.00 Acres

Charlesworth, Edmonton, AB

This half Duplex is located in the desirable community of Charlesworth. This property offers 3 bedrooms & 2.5 bathrooms. This property is located on 6800 sqft lot with huge backyard. Main floor offers the vinyl flooring and Open concept with spacious kitchen and living area. The updated kitchen comes with quartz countertop, walk through pantry and stainless steel appliances. Upper Level comes with 3 bedrooms and 2 bathrooms. This property is located close to schools, highway and shopping complex. Backyard is fully landscaped and comes with gazebo and garden bed. MUST SEE....