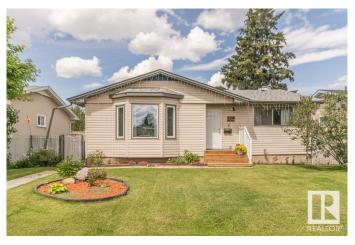

# \$399,900 - 3506 122 Avenue, Edmonton

MLS® #E4446577

# \$399.900

2 Bedroom, 2.00 Bathroom, 1,069 sqft Single Family on 0.00 Acres

Bergman, Edmonton, AB

Discover this beautifully renovated bungalow in the Bergman community. Featuring crisp white kitchen and neutral grey vinyl planking throughout this open floor plan. This home is move in ready. Enjoy a 5 piece ensuite with his and her sinks and convenient main floor laundry. The separate side entrance to a partially finished basement offers fantastic potential for an in-law suite or additional living space. Outside you will find a detached double garage and ample parking for 4 vehicles plus RV parking. South facing lot