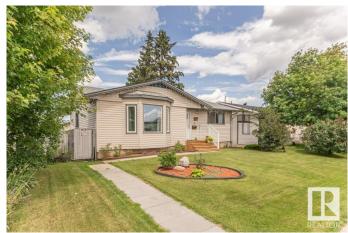

# \$399.900

2 Bedroom, 2.00 Bathroom, 1,069 sqft Single Family on 0.00 Acres

Bergman, Edmonton, AB

Discover this beautifully renovated bungalow in the Bergman community. Featuring crisp white kitchen and neutral grey vinyl planking throughout this open floor plan. This home is move in ready. Enjoy a 5 piece ensuite with his and her sinks and convenient main floor laundry. The separate side entrance to a partially finished basement offers fantastic potential for an in-law suite or additional living space. Outside you will find a detached double garage and ample parking for 4 vehicles plus RV parking. South facing lot

# Interior

Interior Features ensuite bathroom

Appliances Dishwasher-Built-In, Dryer, Garage Control, Garage Opener, Microwave

Hood Fan, Refrigerator, Stove-Electric, Washer, Window Coverings,

**Curtains and Blinds** 