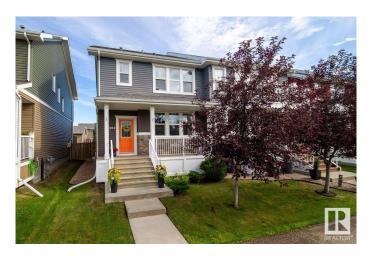

#### \$444.000

3 Bedroom, 2.50 Bathroom, 1,418 sqft Single Family on 0.00 Acres

Robinson, Leduc, AB

Welcome to this polished open floor plan home in popular Robinson. This lovely home boasts a bright kitchen with granite counters, eating bar, SS appliances and tons of natural lighting. The dining area and living room area is enhanced by the wall mounted fireplace. The rear entry leads to a raised deck with gas BBQ hookup, overlooking the landscaped / fenced rear yard. The upper floor provides 3 beds, main bath, laundry area, and spacious master-bed with a 3 pce ensuite & walk-in closet. The basement is ready for your finishing touches. Double detached garage completes the package. A pleasure to show.