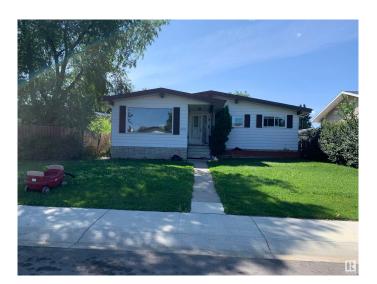

# \$499,900 - 7227 152a Avenue, Edmonton

MLS® #E4446402

### \$499,900

6 Bedroom, 2.50 Bathroom, 1,235 sqft Single Family on 0.00 Acres

Kilkenny, Edmonton, AB

INCREDIBLE 6 bedroom 2.5 bathroom LEGAL suited bungalow in Kilkenny! This house was completely renovated in 2020, including roof, windows, full interior renovation featuring all new granite countertops, laminate flooring, resilient channel SOUND PROOFING, separate entrances and separate laundry! 1234 square foot main floor suite has huge living room and kitchen, laundry room, 3 bedrooms plus 1.5 bathrooms including ensuite in the primary bedroom! Lower level suite features 3 beds plus a full 4 piece bathroom. Proper mechanical room was built, complete with 2 furnaces, hot water tank, upgraded electrical and stacked laundry! Huge common back yard with double detached garage!