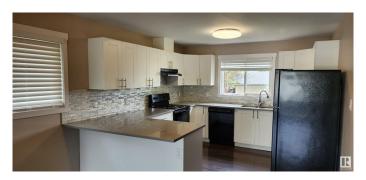

### \$499,900

6 Bedroom, 2.50 Bathroom, 1,235 sqft Single Family on 0.00 Acres

Kilkenny, Edmonton, AB

INCREDIBLE 6 bedroom 2.5 bathroom LEGAL suited bungalow in Kilkenny! This house was completely renovated in 2020, including roof, windows, full interior renovation featuring all new granite countertops, laminate flooring, resilient channel SOUND PROOFING, separate entrances and separate laundry! 1234 square foot main floor suite has huge living room and kitchen, laundry room, 3 bedrooms plus 1.5 bathrooms including ensuite in the primary bedroom! Lower level suite features 3 beds plus a full 4 piece bathroom. Proper mechanical room was built, complete with 2 furnaces, hot water tank, upgraded electrical and stacked laundry! Huge common back yard with double detached garage!

## Interior

Appliances Dishwasher-Built-In, Dryer, Stacked Washer/Dryer, Washer,

Refrigerators-Two, Stoves-Two

Heating Forced Air-1, Natural Gas

Stories 2
Has Suite Yes
Has Basement Yes

Basement Full, Finished