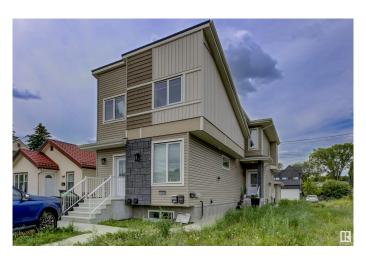

### \$1,119,999

4 Bedroom, 3.50 Bathroom, 1,133 sqft Single Family on 0.00 Acres

Grovenor, Edmonton, AB

Welcome to this stunning front-and-back duplex located in the sought-after community of Grovenor! A rare opportunity to own 4 separate legal units â€" ideal for investors or multi-family living. Each side of the duplex offers identical layouts, featuring: Main Units: 3 spacious bedrooms and 2.5 bathrooms across two beautifully finished storeys. Enjoy open-concept living with large windows bringing in tons of natural light and modern finishes throughout. Legal Basement Suites: 1 bedroom, 1 full bathroom, full kitchen, private laundry, and a separate entrance â€" perfect for rental income or extended family. That's a total of 8 bedrooms, 6 full bathrooms, and 2 half bathrooms across all units.

## **Exterior**

Exterior Wood, Vinyl

Exterior Features Commercial, Playground Nearby, Public Transportation, Shopping

Nearby

Roof Asphalt Shingles

Construction Wood, Vinyl

Foundation Concrete Perimeter