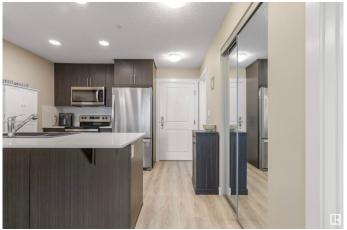

## \$208,888

1 Bedroom, 1.00 Bathroom, 548 sqft Condo / Townhouse on 0.00 Acres

Tamarack, Edmonton, AB

Immaculate main floor unit with private south-facing balcony overlooking quiet green area. Peninsula kitchen features quartz countertops with extended eating bar, ceramic backsplash, stainless steel appliances and granite sink. Large living room with oversized windows and garden door to sunny patio. Spacious bedroom with large walk-in closet. Luxury vinyl plank flooring and upgraded fixtures. In-suite laundry. Underground heated parking and private storage unit. Fantastic amenities including social rooftop patio, community vegetable garden and fenced dog park. Close to all services including public transportation, shopping, dining and entertainment. Don't miss out!