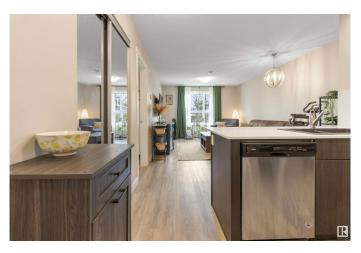

## \$208,888

1 Bedroom, 1.00 Bathroom, 548 sqft Condo / Townhouse on 0.00 Acres

Tamarack, Edmonton, AB

Immaculate main floor unit with private south-facing balcony overlooking quiet green area. Peninsula kitchen features quartz countertops with extended eating bar, ceramic backsplash, stainless steel appliances and granite sink. Large living room with oversized windows and garden door to sunny patio. Spacious bedroom with large walk-in closet. Luxury vinyl plank flooring and upgraded fixtures. In-suite laundry. Underground heated parking and private storage unit. Fantastic amenities including social rooftop patio, community vegetable garden and fenced dog park. Close to all services including public transportation, shopping, dining and entertainment. Don't miss out!