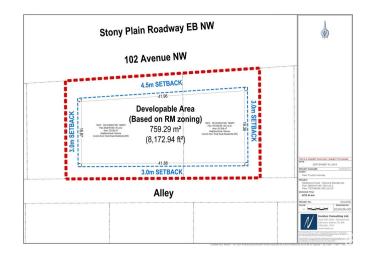

## \$1,100,000

0 Bedroom, 0.00 Bathroom, Single Family on 0.00 Acres

Glenora, Edmonton, AB

ONCE IN A LIFETIME GLENORA OPPORTUNITY. Walking distance to LRT & affluent amenities. Purchase these properties in combination for a total of 1225M2 of prime redevelopment space. Capitalize on city designation for Priority Growth in a Primary Corridor. Both properties are currently rented! Rent & hold until you are ready to redevelop this parcel! Properties together boast 157 ft on north (alley) side. 154 ft frontage. West side 74ft. Eastside 88 ft. Buyer and/or representation to confirm all measurements. RM 23 Zoning. Rent & Hold. Rent and Develop. The possibilities are endless. Properties are sold as is where is. Nearby walking trails, excellent schools, bus routes/LRT, downtown only minutes away...take advantage of endless opportunities in this stellar mature neighborhood in a city bustling with growth & opportunity. This sought after neighborhood will bring strong rents for your rental portfolio while being a potential project for CHMC MLI Financing. Edmonton's future is bustling...be a part of it!

## **Exterior**

Exterior Features Back Lane, Commercial, Public Transportation, Schools, Shopping

Nearby, Subdividable Lot, See Remarks