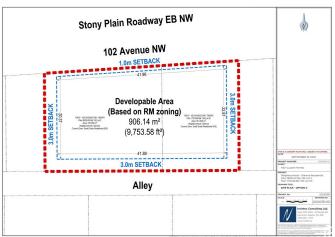

## \$1,100,000

0 Bedroom, 0.00 Bathroom, Single Family on 0.00 Acres

Glenora, Edmonton, AB

ONCE IN A LIFETIME GLENORA OPPORTUNITY. Walking distance to LRT & affluent amenities. Purchase these properties in combination for a total of 1225M2 of prime redevelopment space. Capitalize on city designation for Priority Growth in a Primary Corridor. Both properties are currently rented! Rent & hold until you are ready to redevelop this parcel! Properties together boast 157 ft on north (alley) side. 154 ft frontage. West side 74ft. Eastside 88 ft. Buyer and/or representation to confirm all measurements. RM 23 Zoning. Rent & Hold. Rent and Develop. The possibilities are endless. Properties are sold as is where is. Nearby walking trails, excellent schools, bus routes/LRT, downtown only minutes away...take advantage of endless opportunities in this stellar mature neighborhood in a city bustling with growth & opportunity. This sought after neighborhood will bring strong rents for your rental portfolio while being a potential project for CHMC MLI Financing. Edmonton's future is bustling...be a part of it!

## **Exterior**

Exterior Features Back Lane, Commercial, Public Transportation, Schools, Shopping

Nearby, Subdividable Lot, See Remarks