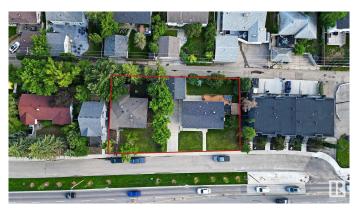

## \$1,100,000

0 Bedroom, 0.00 Bathroom, Single Family on 0.00 Acres

Glenora, Edmonton, AB

ONCE IN A LIFETIME GLENORA OPPORTUNITY. Walking distance to LRT & affluent amenities. Purchase these properties in combination for a total of 1225M2 of prime redevelopment space. Capitalize on city designation for Priority Growth in a Primary Corridor. Both properties are currently rented! Rent & hold until you are ready to redevelop this parcel! Properties together boast 157 ft on north (alley) side. 154 ft frontage. West side 74ft. Eastside 88 ft. Buyer and/or representation to confirm all measurements. RM 23 Zoning. Rent & Hold. Rent and Develop. The possibilities are endless. Properties are sold as is where is. Nearby walking trails, excellent schools, bus routes/LRT, downtown only minutes away...take advantage of endless opportunities in this stellar mature neighborhood in a city bustling with growth & opportunity. This sought after neighborhood will bring strong rents for your rental portfolio while being a potential project for CHMC MLI Financing. Edmonton's future is bustling...be a part of it!

## **Community Information**

Address 13915 13919 102 Avenue

Area Edmonton
Subdivision Glenora

City Edmonton
County ALBERTA

Province AB

Postal Code T5N 0P5