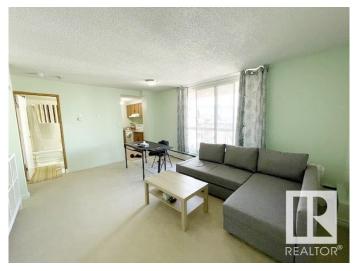

### \$78,700

1 Bedroom, 1.00 Bathroom, 515 sqft Condo / Townhouse on 0.00 Acres

Belvedere, Edmonton, AB

Welcome to this bright, fully renovated top-floor unit in Hollyburn Towers, located in Edmonton's Belvedere community. This spacious 1-bedroom apartment offers beautiful south-facing views of downtown, with freshly painted walls & new carpet flooring. Enjoy an open-concept living space with a large private balcony measuring 17.5 by 6.8 feet. The unit comes furnished with all new convertible sofa bed, coffee table, side table, bed frame, mattress, curtains, a 50-inch Samsung TV, and a TV stand. The kitchen features a built-in dishwasher, refrigerator, stove, and hood fan. Conveniently located near shopping, schools, playgrounds, public transportation, and major routes. Optional parking stalls available: above-ground for \$45/month or underground for \$75/month.