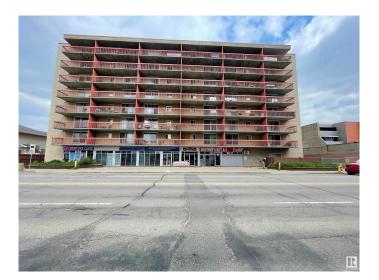

# \$78,700 - 701 12831 66 Street, Edmonton

MLS® #E4446122

### \$78,700

1 Bedroom, 1.00 Bathroom, 515 sqft Condo / Townhouse on 0.00 Acres

Belvedere, Edmonton, AB

Welcome to this bright, fully renovated top-floor unit in Hollyburn Towers, located in Edmonton's Belvedere community. This spacious 1-bedroom apartment offers beautiful south-facing views of downtown, with freshly painted walls & new carpet flooring. Enjoy an open-concept living space with a large private balcony measuring 17.5 by 6.8 feet. The unit comes furnished with all new convertible sofa bed, coffee table, side table, bed frame, mattress, curtains, a 50-inch Samsung TV, and a TV stand. The kitchen features a built-in dishwasher, refrigerator, stove, and hood fan. Conveniently located near shopping, schools, playgrounds, public transportation, and major routes. Optional parking stalls available: above-ground for \$45/month or underground for \$75/month.

#### **Exterior**

Exterior Concrete, Brick

Exterior Features Back Lane, Picnic Area, Playground Nearby, Public Transportation,

Schools, Shopping Nearby, View Downtown

Roof Flat

Construction Concrete, Brick