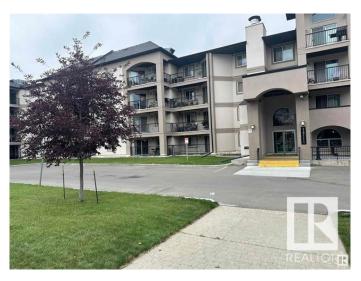

## \$194,900

2 Bedroom, 2.00 Bathroom, 863 sqft Condo / Townhouse on 0.00 Acres

Pembina, Edmonton, AB

Palisades Park Villas third floor fully Air Conditioned unit with 2 bedrooms and 2 full baths. Kitchen features maple cabinets and black appliances. The Primary Bedroom is a good size and has a walk in closet as well as a full ensuite including tub and shower. Step out onto the west facing deck with natural gas for your BBQ. Includes One heated underground parking stall with a storage cage. Plenty of stores nearby and not far from the Anthony Henday and Yellowhead.

## Interior

Interior Features ensuite bathroom

Appliances Air Conditioning-Central, Dishwasher-Built-In, Oven-Microwave,

Refrigerator, Stacked Washer/Dryer, Stove-Electric, Window Coverings

Heating Fan Coil, Natural Gas