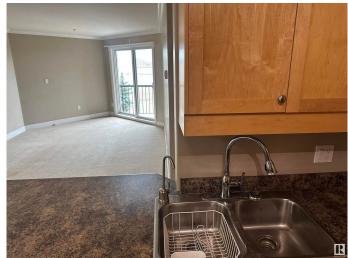

## \$194,900

2 Bedroom, 2.00 Bathroom, 863 sqft Condo / Townhouse on 0.00 Acres

Pembina, Edmonton, AB

Palisades Park Villas third floor fully Air Conditioned unit with 2 bedrooms and 2 full baths. Kitchen features maple cabinets and black appliances. The Primary Bedroom is a good size and has a walk in closet as well as a full ensuite including tub and shower. Step out onto the west facing deck with natural gas for your BBQ. Includes One heated underground parking stall with a storage cage. Plenty of stores nearby and not far from the Anthony Henday and Yellowhead.

## Interior

Interior Features ensuite bathroom

Appliances Air Conditioning-Central, Dishwasher-Built-In, Oven-Microwave,

Refrigerator, Stacked Washer/Dryer, Stove-Electric, Window Coverings

Heating Fan Coil, Natural Gas