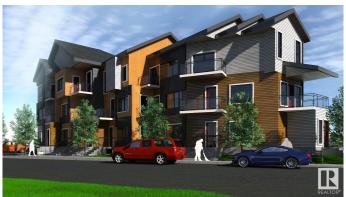

#### \$649.900

0 Bedroom, 0.00 Bathroom, Single Family on 0.00 Acres

Grovenor, Edmonton, AB

INTERIOR CORNER LOT in GROVENOR, approx 7,200 SQFT (Pie-Shaped) with RMh16 zoning â€" a rare opportunity with side and rear alley access offering exceptional design flexibility! Multiple development opportunities await on this ideally located parcel, including a 12-unit build as per concept renderings (Subject to City of Edmonton Approval), a mid-rise walk-up apartment, or even mixed-use potential with commercial on the ground floor and residential units above. Explore the possibilities with CMHC MLI Select Financing, thanks to the strong rental potential and prime location. Situated in the heart of Grovenor, this site is surrounded by custom infill homes, is just steps from the River Valley, the upcoming LRT station, and offers easy access to downtown. This is an ideal project for a builder or investor looking to capitalize on a thriving infill neighborhood with a strong tenant demographic. Amenities, Schools, Transportation and Shops are all within walking distance. A strategic addition to any portfolio.