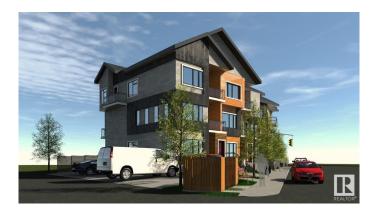

#### \$649.900

0 Bedroom, 0.00 Bathroom, Single Family on 0.00 Acres

Grovenor, Edmonton, AB

INTERIOR CORNER LOT in GROVENOR, approx 7,200 SQFT (Pie-Shaped) with RMh16 zoning â€" a rare opportunity with side and rear alley access offering exceptional design flexibility! Multiple development opportunities await on this ideally located parcel, including a 12-unit build as per concept renderings (Subject to City of Edmonton Approval), a mid-rise walk-up apartment, or even mixed-use potential with commercial on the ground floor and residential units above. Explore the possibilities with CMHC MLI Select Financing, thanks to the strong rental potential and prime location. Situated in the heart of Grovenor, this site is surrounded by custom infill homes, is just steps from the River Valley, the upcoming LRT station, and offers easy access to downtown. This is an ideal project for a builder or investor looking to capitalize on a thriving infill neighborhood with a strong tenant demographic. Amenities, Schools, Transportation and Shops are all within walking distance. A strategic addition to any portfolio.