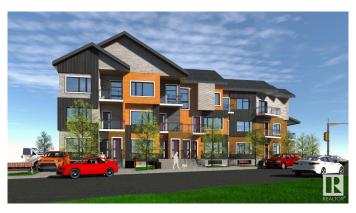

#### \$649.900

0 Bedroom, 0.00 Bathroom, Single Family on 0.00 Acres

Grovenor, Edmonton, AB

INTERIOR CORNER LOT in GROVENOR, approx 7,200 SQFT (Pie-Shaped) with RMh16 zoning â€" a rare opportunity with side and rear alley access offering exceptional design flexibility! Multiple development opportunities await on this ideally located parcel, including a 12-unit build as per concept renderings (Subject to City of Edmonton Approval), a mid-rise walk-up apartment, or even mixed-use potential with commercial on the ground floor and residential units above. Explore the possibilities with CMHC MLI Select Financing, thanks to the strong rental potential and prime location. Situated in the heart of Grovenor, this site is surrounded by custom infill homes, is just steps from the River Valley, the upcoming LRT station, and offers easy access to downtown. This is an ideal project for a builder or investor looking to capitalize on a thriving infill neighborhood with a strong tenant demographic. Amenities, Schools, Transportation and Shops are all within walking distance. A strategic addition to any portfolio.