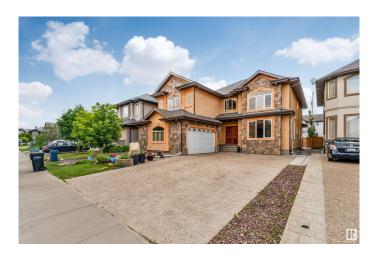

# \$1,049,900 - 6807 18 Avenue, Edmonton

MLS® #E4445860

#### \$1,049,900

5 Bedroom, 5.50 Bathroom, 3,759 sqft Single Family on 0.00 Acres

Summerside, Edmonton, AB

Step into this stunning home that blends elegant design with a true family oasis. From impressive curb appeal to a spacious yard, perfect for recreation and entertaining. As you enter through grand double doors, you're greeted by soaring vaulted ceilings, an open-to-below feature, and beautiful architectural arches that create a sense of grandeur throughout. The main floor boasts a private office, expansive living spaces with oversized windows that flood the home with natural light, and an extended chef's kitchen with stainless steel appliances, walk-in pantry, and circular dining areaâ€"all enhanced by upgraded designer lighting. Also on the main- a full bath & laundry room. Upstairs, a dual staircase leads to a lux primary suite with a spa-inspired bath. A second bedroom features its own 4-piece ensuite, while the third while the 3rd & 4th bedrooms share a Jack and Jill bath. The fully finished basement offers even more living space with a large rec room, second kitchen, 2nd living, a bedr and 2 baths