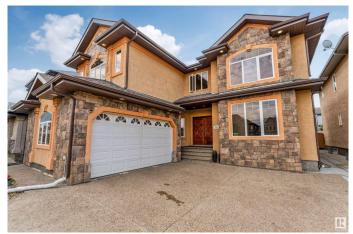

# \$1,049,900 - 6807 18 Avenue, Edmonton

MLS® #E4445860

#### \$1,049,900

5 Bedroom, 5.50 Bathroom, 3,759 sqft Single Family on 0.00 Acres

Summerside, Edmonton, AB

Step into this stunning home that blends elegant design with a true family oasis. From impressive curb appeal to a spacious yard, perfect for recreation and entertaining. As you enter through grand double doors, you're greeted by soaring vaulted ceilings, an open-to-below feature, and beautiful architectural arches that create a sense of grandeur throughout. The main floor boasts a private office, expansive living spaces with oversized windows that flood the home with natural light, and an extended chef's kitchen with stainless steel appliances, walk-in pantry, and circular dining areaâ€"all enhanced by upgraded designer lighting. Also on the main- a full bath & laundry room. Upstairs, a dual staircase leads to a lux primary suite with a spa-inspired bath. A second bedroom features its own 4-piece ensuite, while the third while the 3rd & 4th bedrooms share a Jack and Jill bath. The fully finished basement offers even more living space with a large rec room, second kitchen, 2nd living, a bedr and 2 baths