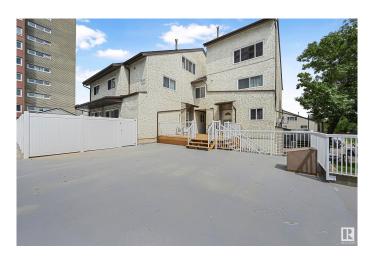

#### \$185,000

2 Bedroom, 1.00 Bathroom, 1,073 sqft Condo / Townhouse on 0.00 Acres

West Meadowlark Park, Edmonton, AB

BEST PRICE ON THE MARKET for an UPDATED TOWNHOME!! Discover your new home! This affordable townhome shines with updated modern luxury vinyl plank flooring, newer casings, baseboards, and interior doors. In 2022, this unit was upgraded with some BIG TICKET ITEMS. Featuring NEW appliances, plus a NEW furnace and NEW hot water tank for peace of mind. The spacious, bright interior provides plenty of room to build equity or grow your investment portfolio. Located just a short walk to West Edmonton Mall and Misericordia Hospital, it's perfect for busy professionals. Enjoy quick access to the Whitemud and Henday for seamless commuting. Plus, with low condo fees maintaining your home is affordable. ALSO a pet friendly complex. This is an opportunity you won't want to miss!

#### **Exterior**

Exterior Wood, Vinyl

Exterior Features Playground Nearby, Public Transportation, Schools, Shopping Nearby,

See Remarks

Roof Asphalt Shingles

Construction Wood, Vinyl

Foundation Concrete Perimeter