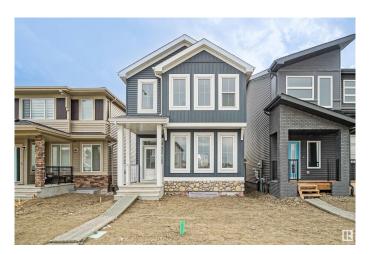

#### \$545.624

3 Bedroom, 2.50 Bathroom, 1,668 sqft Single Family on 0.00 Acres

The Uplands, Edmonton, AB

Welcome to the "Brooklyn" built by the award-winning builder Pacesetter homes and is located in the heart of the Uplands at Riverview. The Brooklyn model is 1,648 square feet and has a stunning floorplan with plenty of open space. Three bedrooms and two-and-a-half bathrooms are laid out to maximize functionality, making way for a spacious bonus room area, upstairs laundry, and an open to above staircase. The kitchen has an L-shaped design that includes a large island which is next to a sizeable nook and great room with stunning 3 panel windows. Close to all amenities and easy access to the Anthony Henday. \*\*\* This home is under construction and the photos used are from the exact same model the colors may differ, home will be complete in March of 2026 \*\*\*

### Interior

Interior Features ensuite bathroom

Appliances See Remarks

Heating Forced Air-1, Natural Gas

Stories 2

Has Basement Yes

Basement Full, Unfinished