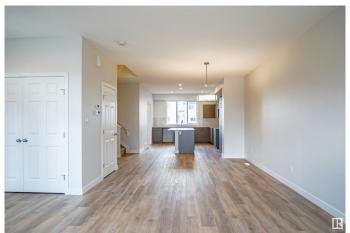

#### \$545.624

3 Bedroom, 2.50 Bathroom, 1,668 sqft Single Family on 0.00 Acres

The Uplands, Edmonton, AB

Welcome to the "Brooklyn" built by the award-winning builder Pacesetter homes and is located in the heart of the Uplands at Riverview. The Brooklyn model is 1,648 square feet and has a stunning floorplan with plenty of open space. Three bedrooms and two-and-a-half bathrooms are laid out to maximize functionality, making way for a spacious bonus room area, upstairs laundry, and an open to above staircase. The kitchen has an L-shaped design that includes a large island which is next to a sizeable nook and great room with stunning 3 panel windows. Close to all amenities and easy access to the Anthony Henday. \*\*\* This home is under construction and the photos used are from the exact same model the colors may differ, home will be complete in March of 2026 \*\*\*

### Interior

Interior Features ensuite bathroom

Appliances See Remarks

Heating Forced Air-1, Natural Gas

Stories 2

Has Basement Yes

Basement Full, Unfinished