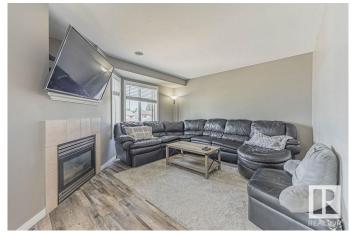

## \$233,000

2 Bedroom, 1.50 Bathroom, 1,187 sqft Condo / Townhouse on 0.00 Acres

Bisset, Edmonton, AB

Well-kept END-unit townhouse in a quiet Bisset location! This 2-bedroom/1.5 bath home features a NEW furnace and hot water tank. Plus vinyl plank flooring and carpet were installed in 2018. Enjoy a bright, functional layout with a spacious living area and dining space. The low condo fees make ownership affordable, and the location is idealâ€"close to schools, shopping, parks, and LRT access. Great opportunity for first-time buyers or investors!

#### Interior

Appliances Dishwasher-Built-In, Hood Fan, Refrigerator, Stacked Washer/Dryer,

Stove-Electric, Window Coverings

Heating Forced Air-1, Natural Gas

Fireplace Yes

Fireplaces Tile Surround

Stories 2