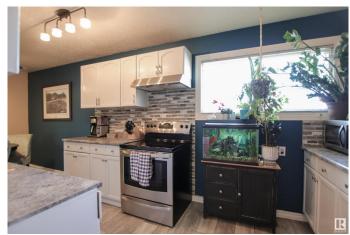

### \$249,900

3 Bedroom, 1.50 Bathroom, 1,030 sqft Condo / Townhouse on 0.00 Acres

Tweddle Place, Edmonton, AB

Immediate walking in to the yard you will be impressed by pride of ownership from the very private little oasis that has been made to walking through this home. The main floor has new vinyl plank flooring throughout. The kitchen has been updated from cabinets, backsplash & appliance. The living & dining area are spaces & great for entertaining. An updated 2pc powder room finish the main floor. While the upper level features three good sized bedrooms & a stunning updated 4pc main bath. The basement level is about 90% developed and hosts a large family/ rec room and the laundry/utility room. Make this perfect little home in Twin Terrace yours!

## Interior

Appliances Dishwasher-Built-In, Dryer, Hood Fan, Refrigerator, Stove-Electric,

Washer

Heating Forced Air-1, Natural Gas

Stories 3

Has Basement Yes

Basement Full, Partially Finished