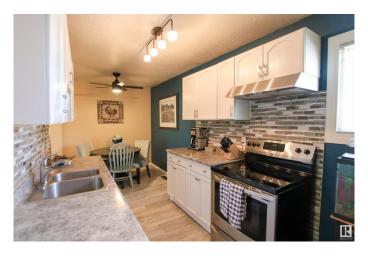

### \$249,900

3 Bedroom, 1.50 Bathroom, 1,030 sqft Condo / Townhouse on 0.00 Acres

Tweddle Place, Edmonton, AB

Immediate walking in to the yard you will be impressed by pride of ownership from the very private little oasis that has been made to walking through this home. The main floor has new vinyl plank flooring throughout. The kitchen has been updated from cabinets, backsplash & appliance. The living & dining area are spaces & great for entertaining. An updated 2pc powder room finish the main floor. While the upper level features three good sized bedrooms & a stunning updated 4pc main bath. The basement level is about 90% developed and hosts a large family/ rec room and the laundry/utility room. Make this perfect little home in Twin Terrace yours!

## Interior

Appliances Dishwasher-Built-In, Dryer, Hood Fan, Refrigerator, Stove-Electric,

Washer

Heating Forced Air-1, Natural Gas

Stories 3

Has Basement Yes

Basement Full, Partially Finished