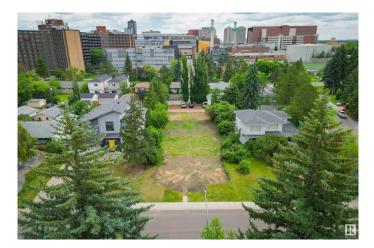

## \$998,020

0 Bedroom, 0.00 Bathroom, Single Family on 0.00 Acres

Windsor Park (Edmonton), Edmonton, AB

Wonderful Development opportunity in a prime, prestigious Windsor Park location! Located on a quiet local road, across from a greenspace/park. This lot is a short walk to the top-rated Windsor Park Elementary School (Score 9/10, Rank: 20/729, Fraser Institute school rankings), University of Alberta, Butterdome, Health Sciences LRT Station, Edmonton's stunning River Valley, and just minutes to downtown or Whyte Avenue. The ample 63â€<sup>™</sup> by 150â€<sup>™</sup> flat lot has already been cleared and is ready for redevelopment, with no demolition required, and with rear alley lane access. An active Development Permit (expiry October 2, 2025) includes approval for a 3-car front attached garage variance. Having an attached garage increases convenience and safety and is ideal for those with young children, those with disability issues, and those desiring to age in place. This is a desirable building site with many possibilities for in-fill development, and in a highly coveted location. Could this be your dream building site?