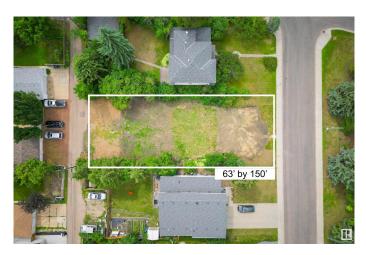

## \$998,020

0 Bedroom, 0.00 Bathroom, Single Family on 0.00 Acres

Windsor Park (Edmonton), Edmonton, AB

Wonderful Development opportunity in a prime, prestigious Windsor Park location! Located on a quiet local road, across from a greenspace/park. This lot is a short walk to the top-rated Windsor Park Elementary School (Score 9/10, Rank: 20/729, Fraser Institute school rankings), University of Alberta, Butterdome, Health Sciences LRT Station, Edmonton's stunning River Valley, and just minutes to downtown or Whyte Avenue. The ample 63â€<sup>™</sup> by 150â€<sup>™</sup> flat lot has already been cleared and is ready for redevelopment, with no demolition required, and with rear alley lane access. An active Development Permit (expiry October 2, 2025) includes approval for a 3-car front attached garage variance. Having an attached garage increases convenience and safety and is ideal for those with young children, those with disability issues, and those desiring to age in place. This is a desirable building site with many possibilities for in-fill development, and in a highly coveted location. Could this be your dream building site?