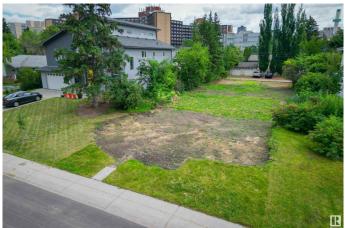

## \$998,020

0 Bedroom, 0.00 Bathroom, Single Family on 0.00 Acres

Windsor Park (Edmonton), Edmonton, AB

Wonderful Development opportunity in a prime, prestigious Windsor Park location! Located on a quiet local road, across from a greenspace/park. This lot is a short walk to the top-rated Windsor Park Elementary School (Score 9/10, Rank: 20/729, Fraser Institute school rankings), University of Alberta, Butterdome, Health Sciences LRT Station, Edmonton's stunning River Valley, and just minutes to downtown or Whyte Avenue. The ample 63â€<sup>™</sup> by 150â€<sup>™</sup> flat lot has already been cleared and is ready for redevelopment, with no demolition required, and with rear alley lane access. An active Development Permit (expiry October 2, 2025) includes approval for a 3-car front attached garage variance. Having an attached garage increases convenience and safety and is ideal for those with young children, those with disability issues, and those desiring to age in place. This is a desirable building site with many possibilities for in-fill development, and in a highly coveted location. Could this be your dream building site?