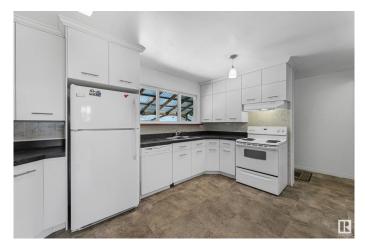

## \$284,900

3 Bedroom, 2.00 Bathroom, 1,128 sqft Single Family on 0.00 Acres

Glengarry, Edmonton, AB

Gorgeous Renovated Home offers elegance, magnificent living spaces. This home features 1100 SQFT, 3 bed and 2 full baths. Stunning curb appeal with vinyl exterior. Inside the front entry boasts an impressive living area. The Chefâ€<sup>™</sup>s Kitchen is outstanding from every angle, showcases tasteful finishes such as new counters, custom cabinetry. 3 large bedrooms, Full Bathroom with a gorgeous Master Suite. The Finished Basement is perfect for entertaining with a Large Living Room, bathroom and a Large Laundry Room. Upgrade's include: Full Kitchen, Windows, Vinyl exterior, Flooring, Bathroom floors, Furnace, Roof, Tank, Garage, Concrete pad. The West back yard boasts a private partially covered patio, offers plenty of space, great for entertaining, and a NEWLY BUILT GARAGE! The Front has direct access to a school field. Plenty of visitor parking on the sides and quick walking distance to the unit. NO CONDO FEE's. In a Great Location close to abundance of schools, playgrounds, shopping centres and public transport