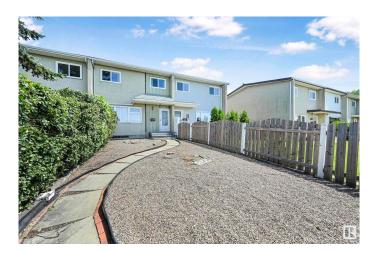

## \$284,900

3 Bedroom, 2.00 Bathroom, 1,128 sqft Single Family on 0.00 Acres

Glengarry, Edmonton, AB

Gorgeous Renovated Home offers elegance, magnificent living spaces. This home features 1100 SQFT, 3 bed and 2 full baths. Stunning curb appeal with vinyl exterior. Inside the front entry boasts an impressive living area. The Chefâ€<sup>™</sup>s Kitchen is outstanding from every angle, showcases tasteful finishes such as new counters, custom cabinetry. 3 large bedrooms, Full Bathroom with a gorgeous Master Suite. The Finished Basement is perfect for entertaining with a Large Living Room, bathroom and a Large Laundry Room. Upgrade's include: Full Kitchen, Windows, Vinyl exterior, Flooring, Bathroom floors, Furnace, Roof, Tank, Garage, Concrete pad. The West back yard boasts a private partially covered patio, offers plenty of space, great for entertaining, and a NEWLY BUILT GARAGE! The Front has direct access to a school field. Plenty of visitor parking on the sides and quick walking distance to the unit. NO CONDO FEE's. In a Great Location close to abundance of schools, playgrounds, shopping centres and public transport