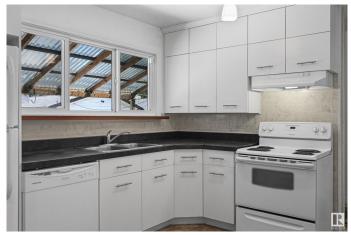

## \$284,900

3 Bedroom, 2.00 Bathroom, 1,128 sqft Single Family on 0.00 Acres

Glengarry, Edmonton, AB

Gorgeous Renovated Home offers elegance, magnificent living spaces. This home features 1100 SQFT, 3 bed and 2 full baths. Stunning curb appeal with vinyl exterior. Inside the front entry boasts an impressive living area. The Chefâ€<sup>™</sup>s Kitchen is outstanding from every angle, showcases tasteful finishes such as new counters, custom cabinetry. 3 large bedrooms, Full Bathroom with a gorgeous Master Suite. The Finished Basement is perfect for entertaining with a Large Living Room, bathroom and a Large Laundry Room. Upgrade's include: Full Kitchen, Windows, Vinyl exterior, Flooring, Bathroom floors, Furnace, Roof, Tank, Garage, Concrete pad. The West back yard boasts a private partially covered patio, offers plenty of space, great for entertaining, and a NEWLY BUILT GARAGE! The Front has direct access to a school field. Plenty of visitor parking on the sides and quick walking distance to the unit. NO CONDO FEE's. In a Great Location close to abundance of schools, playgrounds, shopping centres and public transport