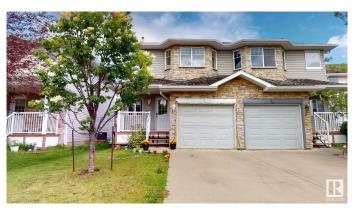

# \$380,000

3 Bedroom, 1.50 Bathroom, 1,180 sqft Single Family on 0.00 Acres

Tamarack, Edmonton, AB

Attention First time Home Buyers, Welcome to this 1180 Sq ft 3 bedroom Half DUPLEX with front attached garage in one of the desirable communities of Tamarack.NO CONDO FEE. The house comes with OPEN CONCEPT main floor with hardwood flooring, ample cabinets, stainless steel appliances. The main floor leads to large decka and big backyard. Upstairs features 3 bed rooms with full bathroom. Excellent location, step away from shopping centres, K-9 school, public playground, Bus Terminal. Easy access to Whitemud Drive and Anthony Henday. A must see starter home, Comes with NEW ROOF SHINGLES

Year Built 2008

Type Single Family

Sub-Type Half Duplex
Style 2 Storey
Status Active

#### **Amenities**

Amenities Deck

Parking Single Garage Attached