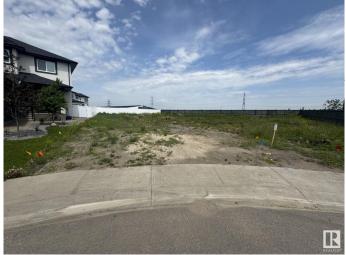

#### \$332,900

0 Bedroom, 0.00 Bathroom, Single Family on 0.00 Acres

Fraser, Edmonton, AB

HUGE PIE SHAPED LOT IN VERY PRESTIGIOUS FRASER VISTA , SELLER HAS A PLAN TO BUILD 2877sf 2 STORY HOME WITH TRIPLE CAR GARAGE . LOT SIZE 7819.24SF. CLOSE TO SCHOOLS, TRANSIT, RIVER VALLEY, SHOPPING AND HENDAY.