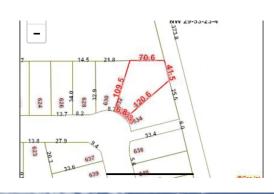

#### \$332,900

0 Bedroom, 0.00 Bathroom, Single Family on 0.00 Acres

Fraser, Edmonton, AB

HUGE PIE SHAPED LOT IN VERY PRESTIGIOUS FRASER VISTA , SELLER HAS A PLAN TO BUILD 2877sf 2 STORY HOME WITH TRIPLE CAR GARAGE . LOT SIZE 7819.24SF. CLOSE TO SCHOOLS, TRANSIT, RIVER VALLEY, SHOPPING AND HENDAY.