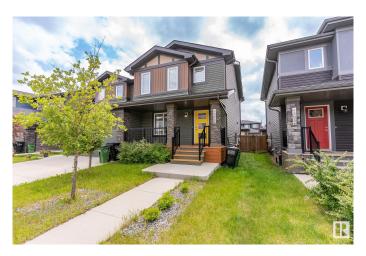

#### \$459,900

3 Bedroom, 2.50 Bathroom, 1,396 sqft Single Family on 0.00 Acres

Keswick Area, Edmonton, AB

Welcome to this bright and modern 3-bedroom, 2.5-bath home offering nearly 1,400 sq ft of stylish living space. The open-concept layout includes a versatile upstairs den/flex room and convenient second-floor laundry. The spacious kitchen features sleek quartz countertops, luxury vinyl plank flooring, and is designed for both everyday living and entertaining. Built with energy efficiency in mind, enjoy a high-efficiency furnace and triple-pane windows for year-round comfort. Additional features include a double detached garage, painted basement floor, rear deck, and full landscapingâ€"all ready for you to move in and enjoy!