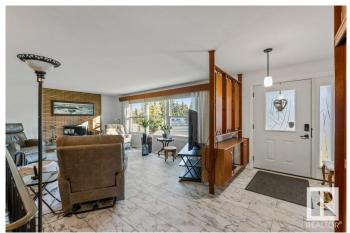

#### \$929,900

3 Bedroom, 2.00 Bathroom, 2,099 sqft Single Family on 0.00 Acres

Parkview, Edmonton, AB

This original-owner bungalow is immaculately maintained & nestled in the prestigious, family-friendly community of Parkview on a massive, park like lot. Inside, you'll find a bright, spacious layout with two charming brick wood-burning fireplaces. The kitchen offers stainless steel appliances, a breakfast nook and custom floor-to-ceiling storage. Just a few steps down, relax year-round in the sunroom with a built-in swim spa. The main floor features a 4-pc bathroom and three generous bedrooms, including a primary suite with 3-piece ensuite and walk-in closet. The partially finished basement offers additional living space and future potential. Enjoy the beautifully landscaped, low-maintenance yard and an expansive paved driveway leading to the newer oversized, double garageâ€"ideal for vehicles and storage. The home offers A/C (2024) and 100 AMP service. Steps from the River Valley, near top schools, amenities, the Edmonton Valley Zoo, and Sir Wilfrid Laurier Parkâ€"this is a gem in a prime location!