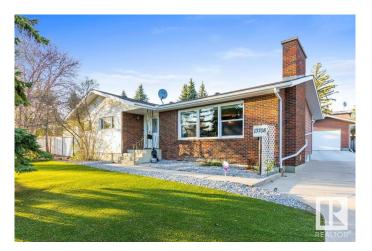

# \$929,900 - 13708 Buena Vista Road, Edmonton

MLS® #E4444052

#### \$929,900

3 Bedroom, 2.00 Bathroom, 2,099 sqft Single Family on 0.00 Acres

Parkview, Edmonton, AB

This original-owner bungalow is immaculately maintained & nestled in the prestigious, family-friendly community of Parkview on a massive, park like lot. Inside, you'll find a bright, spacious layout with two charming brick wood-burning fireplaces. The kitchen offers stainless steel appliances, a breakfast nook and custom floor-to-ceiling storage. Just a few steps down, relax year-round in the sunroom with a built-in swim spa. The main floor features a 4-pc bathroom and three generous bedrooms, including a primary suite with 3-piece ensuite and walk-in closet. The partially finished basement offers additional living space and future potential. Enjoy the beautifully landscaped, low-maintenance yard and an expansive paved driveway leading to the newer oversized, double garageâ€"ideal for vehicles and storage. The home offers A/C (2024) and 100 AMP service. Steps from the River Valley, near top schools, amenities, the Edmonton Valley Zoo, and Sir Wilfrid Laurier Parkâ€"this is a gem in a prime location!