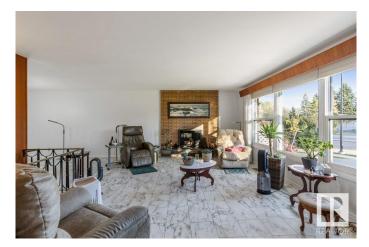

#### \$929,900

3 Bedroom, 2.00 Bathroom, 2,099 sqft Single Family on 0.00 Acres

Parkview, Edmonton, AB

This original-owner bungalow is immaculately maintained & nestled in the prestigious, family-friendly community of Parkview on a massive, park like lot. Inside, you'll find a bright, spacious layout with two charming brick wood-burning fireplaces. The kitchen offers stainless steel appliances, a breakfast nook and custom floor-to-ceiling storage. Just a few steps down, relax year-round in the sunroom with a built-in swim spa. The main floor features a 4-pc bathroom and three generous bedrooms, including a primary suite with 3-piece ensuite and walk-in closet. The partially finished basement offers additional living space and future potential. Enjoy the beautifully landscaped, low-maintenance yard and an expansive paved driveway leading to the newer oversized, double garageâ€"ideal for vehicles and storage. The home offers A/C (2024) and 100 AMP service. Steps from the River Valley, near top schools, amenities, the Edmonton Valley Zoo, and Sir Wilfrid Laurier Parkâ€"this is a gem in a prime location!