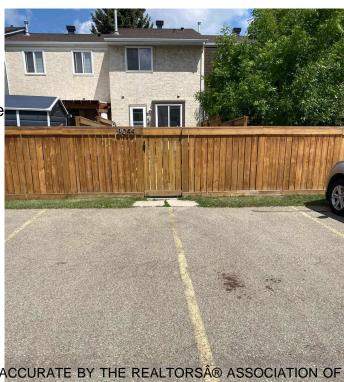

Amenities Detectors Smoke, Hot Water

Parking 2 Outdoor Stalls, 220 Volt Wi

Interior

Interior Features ensuite bathroom

Appliances Dryer, Refrigerator, Stove-Ele

Heating Forced Air-1, Natural Gas

Stories 2

Has Basement Yes

Basement Full, Unfinished

**Exterior** 

Exterior Wood, Stucco

Exterior Features Back Lane, Fenced, Flat Site

Roof Asphalt Shingles

Construction Wood, Stucco

Foundation Concrete Perimeter

**Additional Information** 