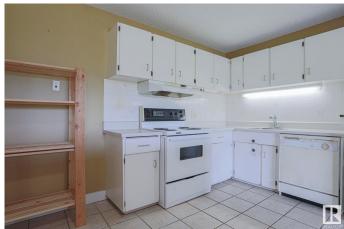

## \$109,000

1 Bedroom, 1.00 Bathroom, 613 sqft Condo / Townhouse on 0.00 Acres

Strathcona, Edmonton, AB

Discover this cozy one-bedroom unit STEPS from the University of Alberta and Whyte Avenue. The spacious layout features a well-equipped kitchen, generous living area, and a LARGE PRIVATE DECK OVERLOOKING THE PARKâ€"perfect for relaxing or entertaining. Enjoy a 4-piece bath, the expansive storage room adding practicality, shared laundry on the 2nd and 3rd floors, and a designated parking stall. Comfort, convenience, and value in a prime location.

### Interior

Appliances Air Conditioner-Window, Dishwasher-Built-In, Hood Fan, Refrigerator,

Stove-Electric

Heating Baseboard, Natural Gas