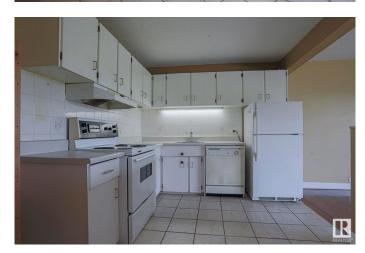

## \$109,000

1 Bedroom, 1.00 Bathroom, 613 sqft Condo / Townhouse on 0.00 Acres

Strathcona, Edmonton, AB

Discover this cozy one-bedroom unit STEPS from the University of Alberta and Whyte Avenue. The spacious layout features a well-equipped kitchen, generous living area, and a LARGE PRIVATE DECK OVERLOOKING THE PARKâ€"perfect for relaxing or entertaining. Enjoy a 4-piece bath, the expansive storage room adding practicality, shared laundry on the 2nd and 3rd floors, and a designated parking stall. Comfort, convenience, and value in a prime location.

### Interior

Appliances Air Conditioner-Window, Dishwasher-Built-In, Hood Fan, Refrigerator,

Stove-Electric

Heating Baseboard, Natural Gas