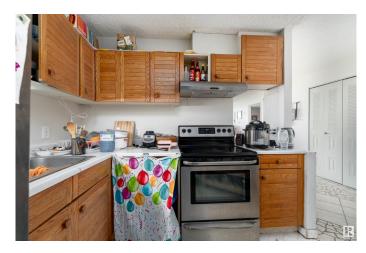

# \$190,000

2 Bedroom, 2.00 Bathroom, 853 sqft Condo / Townhouse on 0.00 Acres

Strathcona, Edmonton, AB

Experience urban living at its finest in this spacious main floor condo at Water's
Edge, located in the heart of Strathcona. The open-concept living room is expansive and bright, featuring a large window with impressive city views. The kitchen offers a warm and inviting feel, complete with plenty of counter space, wooden cabinetry, and a handy pantry. The layout is ideal for privacy and comfort, with two generously sized bedroomsâ€"each with its own 4-piece ensuite. The primary suite also includes a walk-in closet for added convenience. This condo offers the perfect blend of comfort, style, and location.

# Interior

Interior Features ensuite bathroom

Appliances Dishwasher-Built-In, Refrigerator, Stove-Electric, Window Coverings

Heating Baseboard, Hot Water, Natural Gas