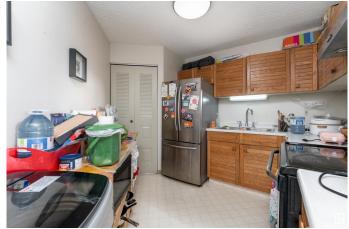

# \$190,000

2 Bedroom, 2.00 Bathroom, 853 sqft Condo / Townhouse on 0.00 Acres

Strathcona, Edmonton, AB

Experience urban living at its finest in this spacious main floor condo at Water's
Edge, located in the heart of Strathcona. The open-concept living room is expansive and bright, featuring a large window with impressive city views. The kitchen offers a warm and inviting feel, complete with plenty of counter space, wooden cabinetry, and a handy pantry. The layout is ideal for privacy and comfort, with two generously sized bedroomsâ€"each with its own 4-piece ensuite. The primary suite also includes a walk-in closet for added convenience. This condo offers the perfect blend of comfort, style, and location.

# Interior

Interior Features ensuite bathroom

Appliances Dishwasher-Built-In, Refrigerator, Stove-Electric, Window Coverings

Heating Baseboard, Hot Water, Natural Gas