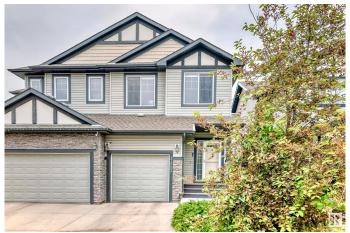

# \$429,000 - 1453 33a Street, Edmonton

MLS® #E4443145

## \$429,000

3 Bedroom, 2.50 Bathroom, 1,466 sqft Single Family on 0.00 Acres

Laurel, Edmonton, AB

Welcome to Laurel! This well kept half duplex is perfect for your family. Original owner since it was built in 2013 The first floor is an open concept kitchen, dining and living space with a half bath for guests. The kitchen is well appointed with an island and room for bar seating. Walk up the large staircase right into your bonus room perfect for movie nights with the family. The primary bedroom has its own ensuite and walk in closet. The other 2 good sized bedrooms and full bath complete the second floor. The backyard is a blank canvas for you to make your own this summer. The single car garage is finished and heated! And yes there is A/C for those hot summer days and nights!