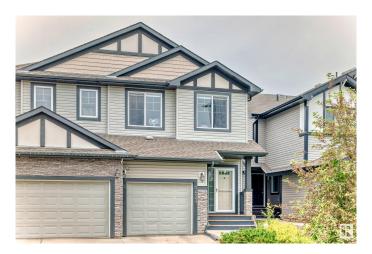

# \$429,000 - 1453 33a Street, Edmonton

MLS® #E4443145

## \$429,000

3 Bedroom, 2.50 Bathroom, 1,466 sqft Single Family on 0.00 Acres

Laurel, Edmonton, AB

Welcome to Laurel! This well kept half duplex is perfect for your family. Original owner since it was built in 2013 The first floor is an open concept kitchen, dining and living space with a half bath for guests. The kitchen is well appointed with an island and room for bar seating. Walk up the large staircase right into your bonus room perfect for movie nights with the family. The primary bedroom has its own ensuite and walk in closet. The other 2 good sized bedrooms and full bath complete the second floor. The backyard is a blank canvas for you to make your own this summer. The single car garage is finished and heated! And yes there is A/C for those hot summer days and nights!