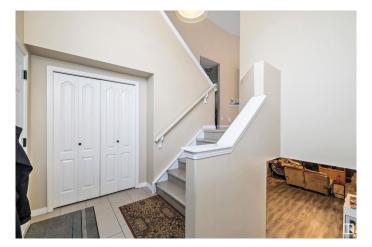

#### \$459,900

5 Bedroom, 3.00 Bathroom, 1,414 sqft Single Family on 0.00 Acres

Miller, Edmonton, AB

This charming single family detached home blends space, style and versatility in one of Edmonton's family-friendly communities. Designed with a functional bi-level layout, natural light pours into all three levels, creating a bright, welcoming ambiance throughout. Main floor, enjoy an open-concept living area and kitchen, perfect for every day comfort or lively entertaining. Basement, a generous family room invites cozy movie nights or casual hangouts, while two spacious bedrooms and a full four pce bathroom offer privacy and flexibility. Step outside to your fully fenced back yard oasis, where a two-tiered deck creates zones for lounging and dining, and there's plenty of room for the kids or pets to play safely. Whether you're hosting summer BBQ's or unwinding, this outdoor space delivers. Parks, schools, transit and shopping are all within reach in this Miller gem.

### Interior

| Interior Features | ensuite bathroom                                                                                                            |  |
|-------------------|-----------------------------------------------------------------------------------------------------------------------------|--|
| Appliances        | Dishwasher-Built-In, Dryer, Garage Control, Garage Opener, Hood Fan, Refrigerator, Stove-Electric, Washer, Window Coverings |  |
| Heating           | Forced Air-1, Natural Gas                                                                                                   |  |
| Fireplace         | Yes                                                                                                                         |  |
| Fireplaces        | See Remarks                                                                                                                 |  |
| Stories           | 3                                                                                                                           |  |
| Has Basement      | Yes                                                                                                                         |  |
| Basement          | Full, Finished                                                                                                              |  |
| Exterior          |                                                                                                                             |  |
| Exterior          | Wood, Vinyl                                                                                                                 |  |
| Exterior Features | Corner Lot, Fenced, Landscaped, Playground Nearby, Public Transportation, Schools, Shopping Nearby                          |  |
| Roof              | Asphalt Shingles                                                                                                            |  |
| Construction      | Wood, Vinyl                                                                                                                 |  |
| Foundation        | Concrete Perimeter                                                                                                          |  |