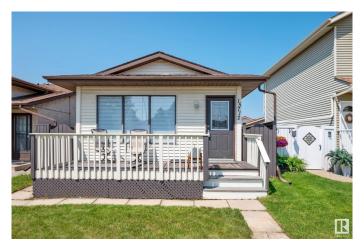

#### \$349.000

3 Bedroom, 2.00 Bathroom, 756 sqft Single Family on 0.00 Acres

Belle Rive, Edmonton, AB

Belle Rive Beauty! Perfect starter home!! This fully finished 4-level split offers over 1,500 sq ft of living space. Gorgeous maple hardwood floors span the open main floor, with a spacious living and dining area flowing into a stylish kitchen featuring crown moulding, and tiled backsplash. Upstairs you'll find a large primary bedroom and a beautifully renovated 4-piece bathroom. The lower level offers bedrooms 2 & 3 and another fully renovated 3-piece bath. The finished basement boasts a huge second living room with a new HWT (2024). Enjoy BBQs in your west-facing, low-maintenance yard with a deck and gas hookup. The heated, oversized double detached garage completes the package. Located close to schools, shopping, transit, and dining.