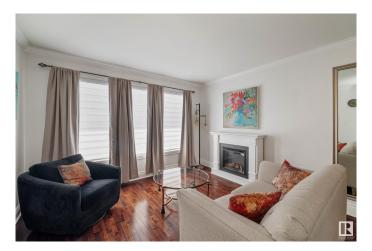

#### \$349.000

3 Bedroom, 2.00 Bathroom, 756 sqft Single Family on 0.00 Acres

Belle Rive, Edmonton, AB

Belle Rive Beauty! Perfect starter home!! This fully finished 4-level split offers over 1,500 sq ft of living space. Gorgeous maple hardwood floors span the open main floor, with a spacious living and dining area flowing into a stylish kitchen featuring crown moulding, and tiled backsplash. Upstairs you'll find a large primary bedroom and a beautifully renovated 4-piece bathroom. The lower level offers bedrooms 2 & 3 and another fully renovated 3-piece bath. The finished basement boasts a huge second living room with a new HWT (2024). Enjoy BBQs in your west-facing, low-maintenance yard with a deck and gas hookup. The heated, oversized double detached garage completes the package. Located close to schools, shopping, transit, and dining.