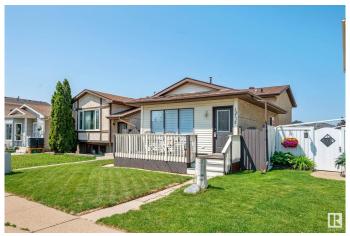

#### \$349.000

3 Bedroom, 2.00 Bathroom, 756 sqft Single Family on 0.00 Acres

Belle Rive, Edmonton, AB

Belle Rive Beauty! Perfect starter home!! This fully finished 4-level split offers over 1,500 sq ft of living space. Gorgeous maple hardwood floors span the open main floor, with a spacious living and dining area flowing into a stylish kitchen featuring crown moulding, and tiled backsplash. Upstairs you'll find a large primary bedroom and a beautifully renovated 4-piece bathroom. The lower level offers bedrooms 2 & 3 and another fully renovated 3-piece bath. The finished basement boasts a huge second living room with a new HWT (2024). Enjoy BBQs in your west-facing, low-maintenance yard with a deck and gas hookup. The heated, oversized double detached garage completes the package. Located close to schools, shopping, transit, and dining.