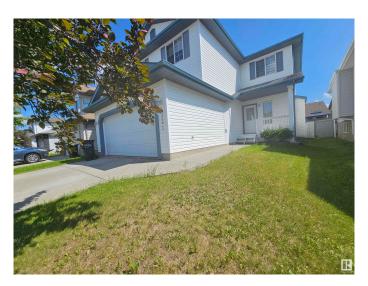

## \$545,000

4 Bedroom, 3.50 Bathroom, 1,920 sqft Single Family on 0.00 Acres

Wild Rose, Edmonton, AB

Perfectly located 1900 SQFT 2-storey with fully finished basement. Beautiful home offers you Living room, kitchen, dinning and half bath on the main floor. Nice open living room with fireplace. Open kitchen with dinning. Main floor laundry. Second floor comes with three bedrooms and Bonus room. Huge master bedroom with En- suite bath with corner jacuzzi. Professionally finished basement has great room, one bedroom and full bath. Huge lot is fully landscaped. Good size rear deck. Close to school and shopping. Must See...

## **Exterior**

Exterior Wood, Vinyl

Exterior Features Fenced, Flat Site, Landscaped, Playground Nearby, Shopping Nearby

Roof Asphalt Shingles

Construction Wood, Vinyl

Foundation Concrete Perimeter