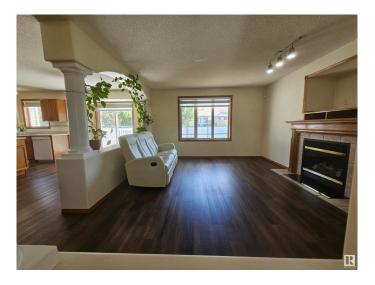

## \$545,000

4 Bedroom, 3.50 Bathroom, 1,920 sqft Single Family on 0.00 Acres

Wild Rose, Edmonton, AB

Perfectly located 1900 SQFT 2-storey with fully finished basement. Beautiful home offers you Living room, kitchen, dinning and half bath on the main floor. Nice open living room with fireplace. Open kitchen with dinning. Main floor laundry. Second floor comes with three bedrooms and Bonus room. Huge master bedroom with En- suite bath with corner jacuzzi. Professionally finished basement has great room, one bedroom and full bath. Huge lot is fully landscaped. Good size rear deck. Close to school and shopping. Must See...