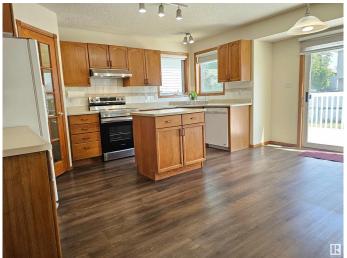

## \$545,000

4 Bedroom, 3.50 Bathroom, 1,920 sqft Single Family on 0.00 Acres

Wild Rose, Edmonton, AB

Perfectly located 1900 SQFT 2-storey with fully finished basement. Beautiful home offers you Living room, kitchen, dinning and half bath on the main floor. Nice open living room with fireplace. Open kitchen with dinning. Main floor laundry. Second floor comes with three bedrooms and Bonus room. Huge master bedroom with En- suite bath with corner jacuzzi. Professionally finished basement has great room, one bedroom and full bath. Huge lot is fully landscaped. Good size rear deck. Close to school and shopping. Must See...

#### Interior

Interior Features ensuite bathroom

Appliances Dishwasher-Built-In, Dryer, Garage Opener, Hood Fan,

Humidifier-Power(Furnace), Vacuum Systems, Washer, Window

Coverings, See Remarks, Refrigerators-Two, Stoves-Two