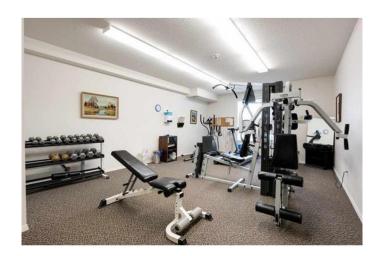

### \$214.999

1 Bedroom, 1.00 Bathroom, 713 sqft Condo / Townhouse on 0.00 Acres

Malmo Plains, Edmonton, AB

This 3rd floor unit has high ceilings, electric fireplace, in floor heating and in suite laundry. The living room has brand new laminate flooring. There is a large deck off the living room which boasts 100sq/ft, is sunny with a south exposure and has a natural gas BBQ hook-up. The building itself has a common room, a well equipped gym, mail in the front lobby, a wood working room, and a guest suite. There is an assigned stall in the heated underground parking and a private storage room. Parkade has a car wash bay. 10 blocks west of Southgate; a major transit hub. University of Alberta Campus and hospital close by. Condo is across from U of A farms, Saville sports centre and Foote Field. Safe and quiet building. Heat and water included. Photos are from before the tenant moved in

## **Amenities**

Amenities Exercise Room, No Animal H

Parking Parkade