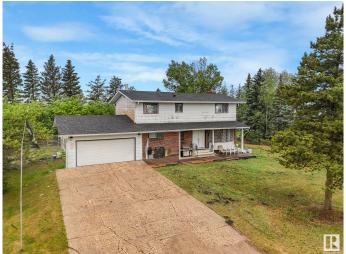

# \$2,600,000

5 Bedroom, 2.50 Bathroom, 1,986 sqft Single Family on 0.00 Acres

Edmonton Energy And Technology Park, Edmonton, AB

Prime North Edmonton Location – 40 Acres on Pavement Exceptional 40-acre parcel ideally situated on pavement just off 66 Street and Anthony Henday Freeway. The west side features mature trees offering privacy and natural beauty, while the east half is in productive crop. Includes an older two-story home with full services and an older shop. Perfect setting for estate living, a hobby farm, or a home-based business.

### **Essential Information**

MLS® # E4442598 Price \$2,600,000

Bedrooms 5
Bathrooms 2.50
Full Baths 2
Half Baths 1

Square Footage 1,986 Acres 0.00 Year Built 1974

Type Single Family

Sub-Type Detached Single Family

Style 2 Storey
Status Active

### **Exterior**

Exterior Wood, Brick, Vinyl

Exterior Features Flat Site, Golf Nearby, Private Setting, Schools, Shopping Nearby, Treed

Lot

Roof Asphalt Shingles

Construction Wood, Brick, Vinyl

Foundation Concrete Perimeter