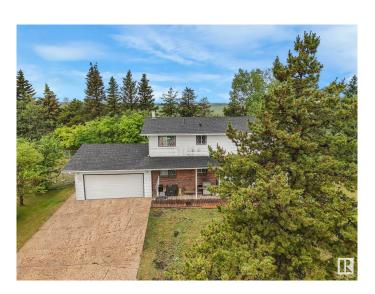

# \$2,600,000

5 Bedroom, 2.50 Bathroom, 1,986 sqft Single Family on 0.00 Acres

Edmonton Energy And Technology Park, Edmonton, AB

Prime North Edmonton Location – 40 Acres on Pavement Exceptional 40-acre parcel ideally situated on pavement just off 66 Street and Anthony Henday Freeway. The west side features mature trees offering privacy and natural beauty, while the east half is in productive crop. Includes an older two-story home with full services and an older shop. Perfect setting for estate living, a hobby farm, or a home-based business.

### **Essential Information**

MLS® # E4442598 Price \$2,600,000

Bedrooms 5
Bathrooms 2.50
Full Baths 2
Half Baths 1

Square Footage 1,986 Acres 0.00 Year Built 1974

Type Single Family

Sub-Type Detached Single Family

Style 2 Storey
Status Active

### **Exterior**

Exterior Wood, Brick, Vinyl

Exterior Features Flat Site, Golf Nearby, Private Setting, Schools, Shopping Nearby, Treed

Lot

Roof Asphalt Shingles

Construction Wood, Brick, Vinyl

Foundation Concrete Perimeter