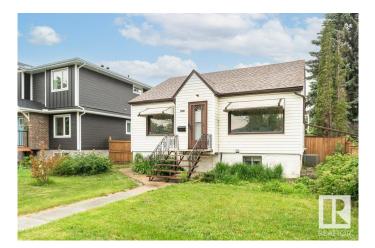

## \$439,900 - 6028 106 Street, Edmonton

MLS® #E4442321

## \$439,900

2 Bedroom, 2.00 Bathroom, 787 sqft Single Family on 0.00 Acres

Pleasantview (Edmonton), Edmonton, AB

Charming and well maintained raised bungalow in the highly sought-after Pleasantview neighborhood! Ideally situated just 10 minutes from the University of Alberta and Whyte Avenue, this home offers exceptional value and a fantastic location. The main floor features a spacious, east facing living and dining area perfect for entertaining, a comfortable primary bedroom, an updated bathroom, and the large kitchen opens onto a large west facing deck and backyard. The basement provides additional space with a second bedroom, a full bathroom, a generous laundry and storage area, and a versatile recreation room. This home includes desirable features such as central air conditioning, RV parking, a sump pump, upgraded insulation in the attic, and a large backyard with a beautiful garden. Located close to all amenities, public transportation, and vibrant areas like Whyte Avenue and the University of Alberta, this exceptional home is a perfect blend of comfort, functionality, and characterâ€"this has to be seen!