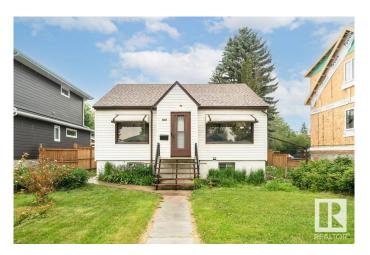

## \$439,900 - 6028 106 Street, Edmonton

MLS® #E4442321

## \$439,900

2 Bedroom, 2.00 Bathroom, 787 sqft Single Family on 0.00 Acres

Pleasantview (Edmonton), Edmonton, AB

Charming and well maintained raised bungalow in the highly sought-after Pleasantview neighborhood! Ideally situated just 10 minutes from the University of Alberta and Whyte Avenue, this home offers exceptional value and a fantastic location. The main floor features a spacious, east facing living and dining area perfect for entertaining, a comfortable primary bedroom, an updated bathroom, and the large kitchen opens onto a large west facing deck and backyard. The basement provides additional space with a second bedroom, a full bathroom, a generous laundry and storage area, and a versatile recreation room. This home includes desirable features such as central air conditioning, RV parking, a sump pump, upgraded insulation in the attic, and a large backyard with a beautiful garden. Located close to all amenities, public transportation, and vibrant areas like Whyte Avenue and the University of Alberta, this exceptional home is a perfect blend of comfort, functionality, and characterâ€"this has to be seen!