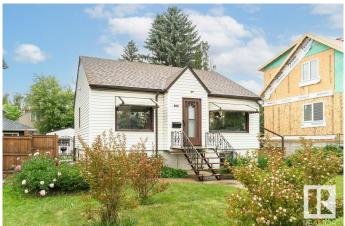

## \$439,900 - 6028 106 Street, Edmonton

MLS® #E4442321

## \$439,900

2 Bedroom, 2.00 Bathroom, 787 sqft Single Family on 0.00 Acres

Pleasantview (Edmonton), Edmonton, AB

Charming and well maintained raised bungalow in the highly sought-after Pleasantview neighborhood! Ideally situated just 10 minutes from the University of Alberta and Whyte Avenue, this home offers exceptional value and a fantastic location. The main floor features a spacious, east facing living and dining area perfect for entertaining, a comfortable primary bedroom, an updated bathroom, and the large kitchen opens onto a large west facing deck and backyard. The basement provides additional space with a second bedroom, a full bathroom, a generous laundry and storage area, and a versatile recreation room. This home includes desirable features such as central air conditioning, RV parking, a sump pump, upgraded insulation in the attic, and a large backyard with a beautiful garden. Located close to all amenities, public transportation, and vibrant areas like Whyte Avenue and the University of Alberta, this exceptional home is a perfect blend of comfort, functionality, and characterâ€"this has to be seen!