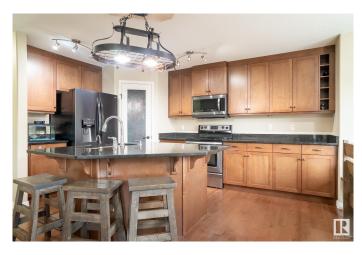

#### \$629,900

4 Bedroom, 3.50 Bathroom, 1,961 sqft Single Family on 0.00 Acres

Emerald Hills, Sherwood Park, AB

Backing Eton park and trails, this 4-bathroom home brings you into a bright and open main floor featuring hardwood flooring, a cozy living space, a large kitchen with granite countertops, stainless steel appliances, an island perfect for entertaining, and a fire place. Upstairs offers generous bedrooms, while the fully finished basement adds even more functional space, with your 3rd living area, 4th bedroom,4th bathroom and a den that has a sink. Stay cool all summer with central air conditioning. Out back, enjoy the private fenced yard with a two-tier deck, built-in seating, and a relaxing hot tub â€" perfect for unwinding or hosting friends. With a double attached garage, nearby schools, shops, and quick access to major routes, this home is a great fit for growing families or anyone seeking comfort and convenience in a desirable community.