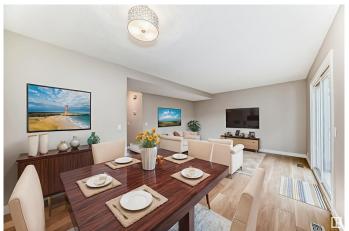

## \$225,000

3 Bedroom, 1.00 Bathroom, 1,088 sqft Condo / Townhouse on 0.00 Acres

Hairsine, Edmonton, AB

Are you ready for a great newly renovated (all new fixtures, flooring, kitchen, bathroom, and more) townhome with condo fees of \$350 per month, 3 bedrooms, parking stall directly in front, fenced yard, and a family room/den in the basement. Some PHOTOS are VIRTUALLY STAGED. Quiet complex and you can see the care and love that each neighbour has for their property. This complex is self managed and well cared for and Walk to School is only 2 mins. Head off to Superstore and the Clairview Rec Centre, and more! The location is so close to Anthony Henday and Manning Freeway and of course yellowhead. Perfect for a new family or couple that want to call this your new home. An opportunity worth viewing! Plenty of visitor parking directly in front of the property as well! Max pet size is 25lbs and with board approval