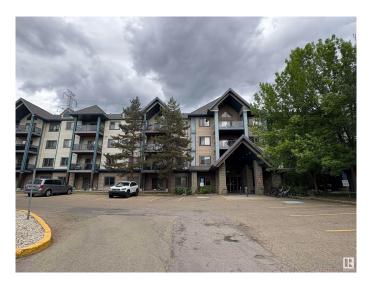

## \$230,000

2 Bedroom, 2.00 Bathroom, 922 sqft Condo / Townhouse on 0.00 Acres

Hodgson, Edmonton, AB

This TOP FLOOR condo faces onto a greenbelt/ walking trail with a view of downtown. The living room features a CORNER GAS FIREPLACE and patio doors leading to a large balcony. The deck also has a gas line for your BBQ. The kitchen has plenty of counter and cabinet space and the dining area is just off the kitchen. There is an in suite laundry room that also has room for storage. There is additional storage space in your own underground parking. Low Condo fees include heat and water. The building also has an exercise room, social room, library and GUEST SUITE. Great Value!