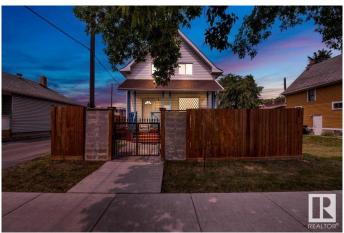

# \$445,000 - 11010 106 Avenue, Edmonton

MLS® #E4442007

### \$445,000

3 Bedroom, 2.00 Bathroom, 1,279 sqft Single Family on 0.00 Acres

Queen Mary Park, Edmonton, AB

Rare Opportunity just minutes to the New Brewery District, Ice District and Edmonton's growing Core. The best of both worlds in this charming, updated 2 storey Victorian home. Most of the windows are updated as well as New shingles & siding in the past year. New furnace and hot water tank. Potential is endless with business and zoning opportunities this home is in ideal location with walking distance to MacEwan University, LRT and transit. This would make a great investment property and the opportunities are endless with this location. The home is in great condition and has had all the major exterior and mechanical components replaced recently. A lovely family home or great rental.

#### **Exterior**

Exterior Wood, Vinyl

Exterior Features Back Lane, Fenced, Flat Site, Low Maintenance Landscape, Schools,

**Shopping Nearby** 

Roof Asphalt Shingles

Construction Wood, Vinyl

Foundation Concrete Perimeter