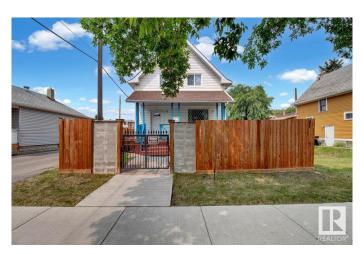

# \$445,000 - 11010 106 Avenue, Edmonton

MLS® #E4442007

### \$445,000

3 Bedroom, 2.00 Bathroom, 1,279 sqft Single Family on 0.00 Acres

Queen Mary Park, Edmonton, AB

Rare Opportunity just minutes to the New Brewery District, Ice District and Edmonton's growing Core. The best of both worlds in this charming, updated 2 storey Victorian home. Most of the windows are updated as well as New shingles & siding in the past year. New furnace and hot water tank. Potential is endless with business and zoning opportunities this home is in ideal location with walking distance to MacEwan University, LRT and transit. This would make a great investment property and the opportunities are endless with this location. The home is in great condition and has had all the major exterior and mechanical components replaced recently. A lovely family home or great rental.

#### **Exterior**

Exterior Wood, Vinyl

Exterior Features Back Lane, Fenced, Flat Site, Low Maintenance Landscape, Schools,

**Shopping Nearby** 

Roof Asphalt Shingles

Construction Wood, Vinyl

Foundation Concrete Perimeter