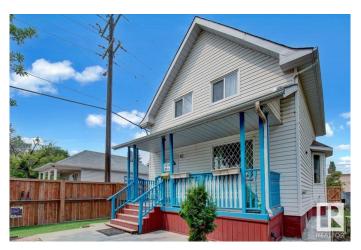

# \$445,000 - 11010 106 Avenue, Edmonton

MLS® #E4442007

### \$445,000

3 Bedroom, 2.00 Bathroom, 1,279 sqft Single Family on 0.00 Acres

Queen Mary Park, Edmonton, AB

Rare Opportunity just minutes to the New Brewery District, Ice District and Edmonton's growing Core. The best of both worlds in this charming, updated 2 storey Victorian home. Most of the windows are updated as well as New shingles & siding in the past year. New furnace and hot water tank. Potential is endless with business and zoning opportunities this home is in ideal location with walking distance to MacEwan University, LRT and transit. This would make a great investment property and the opportunities are endless with this location. The home is in great condition and has had all the major exterior and mechanical components replaced recently. A lovely family home or great rental.

#### **Exterior**

Exterior Wood, Vinyl

Exterior Features Back Lane, Fenced, Flat Site, Low Maintenance Landscape, Schools,

**Shopping Nearby** 

Roof Asphalt Shingles

Construction Wood, Vinyl

Foundation Concrete Perimeter