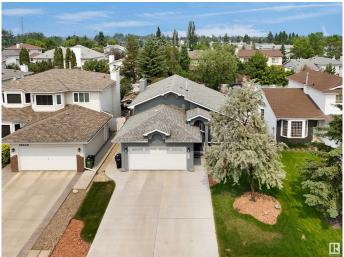

# \$525,000 - 18936 91 Avenue, Edmonton

MLS® #E4442005

# \$525,000

4 Bedroom, 3.00 Bathroom, 1,323 sqft Single Family on 0.00 Acres

Belmead, Edmonton, AB

Welcome to this stunning 4-level split home featuring a stylish stucco exterior and a spacious double attached garage. With 4 bedrooms and 3 full baths, this beautifully maintained property offers ample living space, including a fully finished basement. Updates include: HWT 2020, Garage Door 2020, Some Appliances 2021, Driveway 2021, Furnace & Humidifier 2021, Sump Pump 2023. Conveniently located near West Edmonton Mall, this home provides easy access to White mud Drive and Anthony Henday, making commuting a breeze. A fantastic opportunity for comfortable family living in a prime location!