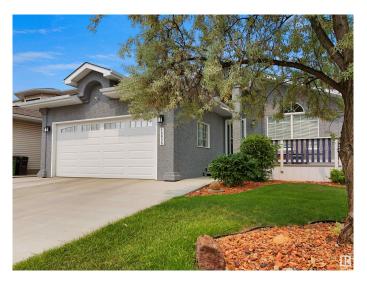

# \$525,000 - 18936 91 Avenue, Edmonton

MLS® #E4442005

# \$525,000

4 Bedroom, 3.00 Bathroom, 1,323 sqft Single Family on 0.00 Acres

Belmead, Edmonton, AB

Welcome to this stunning 4-level split home featuring a stylish stucco exterior and a spacious double attached garage. With 4 bedrooms and 3 full baths, this beautifully maintained property offers ample living space, including a fully finished basement. Updates include: HWT 2020, Garage Door 2020, Some Appliances 2021, Driveway 2021, Furnace & Humidifier 2021, Sump Pump 2023. Conveniently located near West Edmonton Mall, this home provides easy access to White mud Drive and Anthony Henday, making commuting a breeze. A fantastic opportunity for comfortable family living in a prime location!