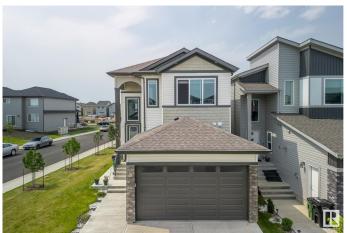

# \$699,900 - 1404 15 Street, Edmonton

MLS® #E4441994

#### \$699.900

4 Bedroom, 3.00 Bathroom, 2,086 sqft Single Family on 0.00 Acres

Aster, Edmonton, AB

Welcome to this stunning 2085 sq ft single-family home on a corner lot in the hot and growing community of Aster, Edmonton! This modern home offers a full bedroom and full bathroom on the main floor, perfect for guests or extended family. Enjoy an open-to-above layout with modern finishes, a spice kitchen, and 9-ft ceilings for a bright, airy feel. The upper floor features 3 spacious bedrooms, a bonus room, and a luxurious 5-piece ensuite in the master bedroom. A side entrance to the basement provides excellent potential for a future legal suite. Complete with a double-car garage, this home combines style, function, and investment potential â€" all in one of Edmonton's most desirable new communities!

## **Exterior**

Exterior Wood, Vinyl

Exterior Features Corner Lot, Playground Nearby, Public Transportation

Roof Asphalt Shingles

Construction Wood, Vinyl

Foundation Concrete Perimeter