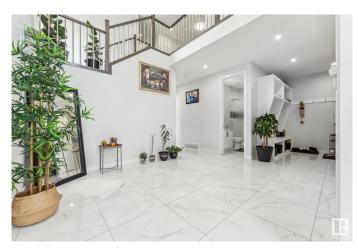

#### \$699.900

4 Bedroom, 3.00 Bathroom, 2,086 sqft Single Family on 0.00 Acres

Aster, Edmonton, AB

Welcome to this stunning 2085 sq ft single-family home on a corner lot in the hot and growing community of Aster, Edmonton! This modern home offers a full bedroom and full bathroom on the main floor, perfect for guests or extended family. Enjoy an open-to-above layout with modern finishes, a spice kitchen, and 9-ft ceilings for a bright, airy feel. The upper floor features 3 spacious bedrooms, a bonus room, and a luxurious 5-piece ensuite in the master bedroom. A side entrance to the basement provides excellent potential for a future legal suite. Complete with a double-car garage, this home combines style, function, and investment potential â€" all in one of Edmonton's most desirable new communities!

## Interior

Interior Features ensuite bathroom

Appliances Dryer, Garage Opener, Microwave Hood Fan, Refrigerator,

Stove-Countertop Electric, Stove-Countertop Gas, Washer, Window

Coverings

Heating Forced Air-1, Natural Gas