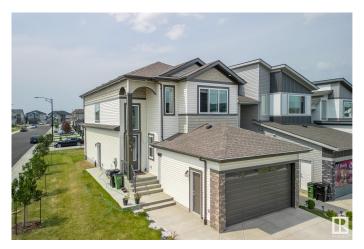

# \$699,900 - 1404 15 Street, Edmonton

MLS® #E4441994

#### \$699.900

4 Bedroom, 3.00 Bathroom, 2,086 sqft Single Family on 0.00 Acres

Aster, Edmonton, AB

Welcome to this stunning 2085 sq ft single-family home on a corner lot in the hot and growing community of Aster, Edmonton! This modern home offers a full bedroom and full bathroom on the main floor, perfect for guests or extended family. Enjoy an open-to-above layout with modern finishes, a spice kitchen, and 9-ft ceilings for a bright, airy feel. The upper floor features 3 spacious bedrooms, a bonus room, and a luxurious 5-piece ensuite in the master bedroom. A side entrance to the basement provides excellent potential for a future legal suite. Complete with a double-car garage, this home combines style, function, and investment potential â€" all in one of Edmonton's most desirable new communities!

## **Exterior**

Exterior Wood, Vinyl

Exterior Features Corner Lot, Playground Nearby, Public Transportation

Roof Asphalt Shingles

Construction Wood, Vinyl

Foundation Concrete Perimeter