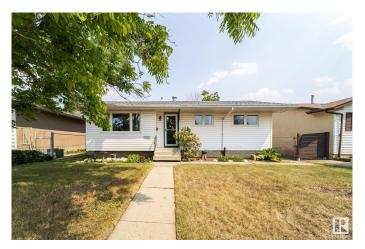

### \$424,000

4 Bedroom, 2.00 Bathroom, 965 sqft Single Family on 0.00 Acres

Evansdale, Edmonton, AB

Welcome to this Charming well cared for Original - Owner Bungalow in the Evansdale neighborhood! Enter to the spacious living room with Beautiful HARDWOOD FLOORS, Large eat in kitchen with PATIO DOORS to deck. Home has 2 Bedrooms on main floor. Originally had 3 bedrooms up, 2 bedrooms converted to a LARGE PRIMARY BEDROOM! Can easily be put back to 3 bedrooms. Main Floor has 4pce updated bathroom. Downstairs is a large finished Rec Room with built in bar area, partly finished 4th bedroom. Laundry with LOTS OF STORAGE SPACE! NEW FURNANCE, HOT WATER TANK! UPDATED VINYLE WINDOWS! NEWER ROOF! Large PRIVATE backyard with GARDEN SPACE, Flowers. Deck to enjoy your coffee outside in the morning sun! Detached Double Garage with back land access! Close to Shopping, Transit, and Schools!