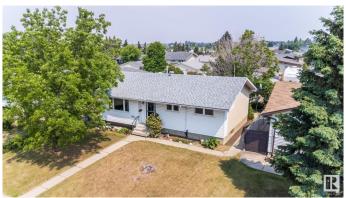

### \$424,000

4 Bedroom, 2.00 Bathroom, 965 sqft Single Family on 0.00 Acres

Evansdale, Edmonton, AB

Welcome to this Charming well cared for Original - Owner Bungalow in the Evansdale neighborhood! Enter to the spacious living room with Beautiful HARDWOOD FLOORS, Large eat in kitchen with PATIO DOORS to deck. Home has 2 Bedrooms on main floor. Originally had 3 bedrooms up, 2 bedrooms converted to a LARGE PRIMARY BEDROOM! Can easily be put back to 3 bedrooms. Main Floor has 4pce updated bathroom. Downstairs is a large finished Rec Room with built in bar area, partly finished 4th bedroom. Laundry with LOTS OF STORAGE SPACE! NEW FURNANCE, HOT WATER TANK! UPDATED VINYLE WINDOWS! NEWER ROOF! Large PRIVATE backyard with GARDEN SPACE, Flowers. Deck to enjoy your coffee outside in the morning sun! Detached Double Garage with back land access! Close to Shopping, Transit, and Schools!