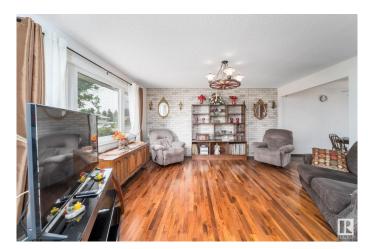

### \$424,000

4 Bedroom, 2.00 Bathroom, 965 sqft Single Family on 0.00 Acres

Evansdale, Edmonton, AB

Welcome to this Charming well cared for Original - Owner Bungalow in the Evansdale neighborhood! Enter to the spacious living room with Beautiful HARDWOOD FLOORS, Large eat in kitchen with PATIO DOORS to deck. Home has 2 Bedrooms on main floor. Originally had 3 bedrooms up, 2 bedrooms converted to a LARGE PRIMARY BEDROOM! Can easily be put back to 3 bedrooms. Main Floor has 4pce updated bathroom. Downstairs is a large finished Rec Room with built in bar area, partly finished 4th bedroom. Laundry with LOTS OF STORAGE SPACE! NEW FURNANCE, HOT WATER TANK! UPDATED VINYLE WINDOWS! NEWER ROOF! Large PRIVATE backyard with GARDEN SPACE, Flowers. Deck to enjoy your coffee outside in the morning sun! Detached Double Garage with back land access! Close to Shopping, Transit, and Schools!