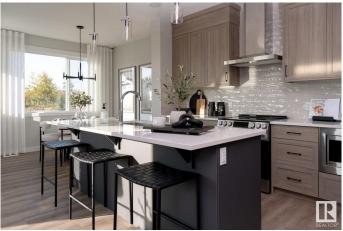

#### \$589,900

4 Bedroom, 2.50 Bathroom, 1,961 sqft Single Family on 0.00 Acres

Edgemont (Edmonton), Edmonton, AB

Introducing a Brand New 2-Storey Home built by Anthem, in the Highly Desirable Community of of Weston at Edgemont, Located in the Heart of WEST Edmonton! This stunning home features a thoughtfully designed layout with a main floor bedroom, Upstairs, you'll find three additional spacious bedrooms, a bonus room, and a convenient upper-floor laundry room. Enjoy high-end finishes throughout, including: Quartz countertops, Stylish kitchen appliances, Walk-through pantry, Modern lighting fixtures, His & Hers sinks in the ensuite, Vinyl flooring on the main level, bathrooms, and laundry room, carpet on the upper floor, Large dining area and a bright, open-concept living room, Double attached front garage. \*This home is currently under construction. \*Photos are of a previously built model and used for reference only. \*Actual interior colors and upgrades may vary.