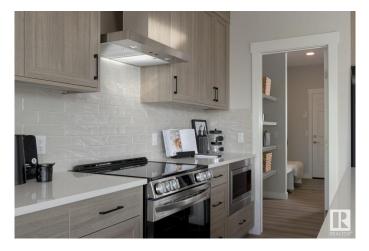

#### \$589,900

4 Bedroom, 2.50 Bathroom, 1,961 sqft Single Family on 0.00 Acres

Edgemont (Edmonton), Edmonton, AB

Introducing a Brand New 2-Storey Home built by Anthem, in the Highly Desirable Community of of Weston at Edgemont, Located in the Heart of WEST Edmonton! This stunning home features a thoughtfully designed layout with a main floor bedroom, Upstairs, you'll find three additional spacious bedrooms, a bonus room, and a convenient upper-floor laundry room. Enjoy high-end finishes throughout, including: Quartz countertops, Stylish kitchen appliances, Walk-through pantry, Modern lighting fixtures, His & Hers sinks in the ensuite, Vinyl flooring on the main level, bathrooms, and laundry room, carpet on the upper floor, Large dining area and a bright, open-concept living room, Double attached front garage. \*This home is currently under construction. \*Photos are of a previously built model and used for reference only. \*Actual interior colors and upgrades may vary.